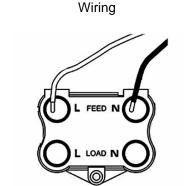

## 71C45NB

Hartland CFX Polished Brass 1 gang 45A Double Pole Rocker and Neon Red/Black

|                                                                                                                                                 |                                                                                                                                | }                                                                                                                                                                                      |
|-------------------------------------------------------------------------------------------------------------------------------------------------|--------------------------------------------------------------------------------------------------------------------------------|----------------------------------------------------------------------------------------------------------------------------------------------------------------------------------------|
| Primary Range                                                                                                                                   | Hartland CFX                                                                                                                   |                                                                                                                                                                                        |
| Insert Type                                                                                                                                     | 1 gang 45A Double Pole Red Rocker + Neon                                                                                       |                                                                                                                                                                                        |
| Plate Finish                                                                                                                                    | Hartland CFX Polished Brass                                                                                                    |                                                                                                                                                                                        |
| Insert Colour                                                                                                                                   | Red/Black                                                                                                                      |                                                                                                                                                                                        |
| EAN13 Barcode                                                                                                                                   | 5017504241711                                                                                                                  |                                                                                                                                                                                        |
| Commodity Code                                                                                                                                  | 85363030                                                                                                                       |                                                                                                                                                                                        |
| Luckins TSI                                                                                                                                     | 388234857                                                                                                                      |                                                                                                                                                                                        |
| ETIM Class                                                                                                                                      | EC001590                                                                                                                       |                                                                                                                                                                                        |
| Dimensions (Nominal)                                                                                                                            | Single: Height = 86.0mm Width = 86.0mm Depth = 5.0mm                                                                           |                                                                                                                                                                                        |
| Fixing Hole Centres                                                                                                                             | Box Fixing = 60.3mm Grid Fixing = CFX Clips                                                                                    |                                                                                                                                                                                        |
| Minimum Wall Box Depth                                                                                                                          | 35mm                                                                                                                           |                                                                                                                                                                                        |
| Switched Poles                                                                                                                                  | Double                                                                                                                         |                                                                                                                                                                                        |
| Current Rating                                                                                                                                  | 45 Amp                                                                                                                         |                                                                                                                                                                                        |
| Voltage                                                                                                                                         | 220/250V AC                                                                                                                    |                                                                                                                                                                                        |
| Maximum Load                                                                                                                                    | 45 Amp                                                                                                                         |                                                                                                                                                                                        |
| Mains Frequency                                                                                                                                 | 50Hz                                                                                                                           |                                                                                                                                                                                        |
| IP Rating                                                                                                                                       | IP2XD                                                                                                                          |                                                                                                                                                                                        |
| Contact Gap Minimum                                                                                                                             | 3mm                                                                                                                            |                                                                                                                                                                                        |
| Terminal Capacity 1                                                                                                                             | 3x6mm <sup>2</sup>                                                                                                             |                                                                                                                                                                                        |
| Terminal Capacity 2                                                                                                                             | 2x10mm²                                                                                                                        |                                                                                                                                                                                        |
| Terminal Capacity 3                                                                                                                             | 1x16mm²                                                                                                                        |                                                                                                                                                                                        |
| Earth Terminal Capacity 1                                                                                                                       | 3x6mm²                                                                                                                         |                                                                                                                                                                                        |
| Earth Terminal Capacity 2                                                                                                                       | 2x10mm²                                                                                                                        |                                                                                                                                                                                        |
| Earth Terminal Capacity 3                                                                                                                       | 1x16mm²                                                                                                                        |                                                                                                                                                                                        |
| Product Class 1                                                                                                                                 | Must be earthed                                                                                                                |                                                                                                                                                                                        |
| Ambient Operating Temperature                                                                                                                   | -5° to +40°C                                                                                                                   |                                                                                                                                                                                        |
| Recommended Location                                                                                                                            | Internal Use Only                                                                                                              |                                                                                                                                                                                        |
| Maximum Installation Altitude                                                                                                                   | 2000m                                                                                                                          |                                                                                                                                                                                        |
| Standard/Approval                                                                                                                               | BS EN 60669-1                                                                                                                  |                                                                                                                                                                                        |
| Patents and Trademarks                                                                                                                          | CFX is a Registered Trade Mark No 2398667 Hartland CFX is a Registered Design under Reference Nos. R21 = 3023446 SS2 = 3023445 |                                                                                                                                                                                        |
| All products listed conform to current British or<br>European standard and the product information is<br>correct at the time of going to press. | All accessories are manufactured under an accredited BS EN ISO 9001 : 2015 Quality Management System.                          | It is the policy of the company to improve products<br>as part of our development programme.  Therefore, we reserve the right to alter designs<br>and dimensions without prior notice. |