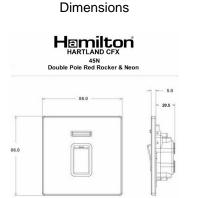

## 71C45NB

Hartland CFX Polished Brass 1 gang 45A Double Pole Rocker and Neon Red/Black

|                                                                                                                                                 |                                                                                                                                | }                                                                                                                                                                                      |
|-------------------------------------------------------------------------------------------------------------------------------------------------|--------------------------------------------------------------------------------------------------------------------------------|----------------------------------------------------------------------------------------------------------------------------------------------------------------------------------------|
| Primary Range                                                                                                                                   | Hartland CFX                                                                                                                   |                                                                                                                                                                                        |
| Insert Type                                                                                                                                     | 1 gang 45A Double Pole Red Rocker + Neon                                                                                       |                                                                                                                                                                                        |
| Plate Finish                                                                                                                                    | Hartland CFX Polished Brass                                                                                                    |                                                                                                                                                                                        |
| Insert Colour                                                                                                                                   | Red/Black                                                                                                                      |                                                                                                                                                                                        |
| EAN13 Barcode                                                                                                                                   | 5017504241711                                                                                                                  |                                                                                                                                                                                        |
| Commodity Code                                                                                                                                  | 85363030                                                                                                                       |                                                                                                                                                                                        |
| Luckins TSI                                                                                                                                     | 388234857                                                                                                                      |                                                                                                                                                                                        |
| ETIM Class                                                                                                                                      | EC001590                                                                                                                       |                                                                                                                                                                                        |
| Dimensions (Nominal)                                                                                                                            | Single: Height = 86.0mm Width = 86.0mm Depth = 5.0mm                                                                           |                                                                                                                                                                                        |
| Fixing Hole Centres                                                                                                                             | Box Fixing = 60.3mm Grid Fixing = CFX Clips                                                                                    |                                                                                                                                                                                        |
| Minimum Wall Box Depth                                                                                                                          | 35mm                                                                                                                           |                                                                                                                                                                                        |
| Switched Poles                                                                                                                                  | Double                                                                                                                         |                                                                                                                                                                                        |
| Current Rating                                                                                                                                  | 45 Amp                                                                                                                         |                                                                                                                                                                                        |
| Voltage                                                                                                                                         | 220/250V AC                                                                                                                    |                                                                                                                                                                                        |
| Maximum Load                                                                                                                                    | 45 Amp                                                                                                                         |                                                                                                                                                                                        |
| Mains Frequency                                                                                                                                 | 50Hz                                                                                                                           |                                                                                                                                                                                        |
| IP Rating                                                                                                                                       | IP2XD                                                                                                                          |                                                                                                                                                                                        |
| Contact Gap Minimum                                                                                                                             | 3mm                                                                                                                            |                                                                                                                                                                                        |
| Terminal Capacity 1                                                                                                                             | 3x6mm <sup>2</sup>                                                                                                             |                                                                                                                                                                                        |
| Terminal Capacity 2                                                                                                                             | 2x10mm²                                                                                                                        |                                                                                                                                                                                        |
| Terminal Capacity 3                                                                                                                             | 1x16mm²                                                                                                                        |                                                                                                                                                                                        |
| Earth Terminal Capacity 1                                                                                                                       | 3x6mm²                                                                                                                         |                                                                                                                                                                                        |
| Earth Terminal Capacity 2                                                                                                                       | 2x10mm²                                                                                                                        |                                                                                                                                                                                        |
| Earth Terminal Capacity 3                                                                                                                       | 1x16mm²                                                                                                                        |                                                                                                                                                                                        |
| Product Class 1                                                                                                                                 | Must be earthed                                                                                                                |                                                                                                                                                                                        |
| Ambient Operating Temperature                                                                                                                   | -5° to +40°C                                                                                                                   |                                                                                                                                                                                        |
| Recommended Location                                                                                                                            | Internal Use Only                                                                                                              |                                                                                                                                                                                        |
| Maximum Installation Altitude                                                                                                                   | 2000m                                                                                                                          |                                                                                                                                                                                        |
| Standard/Approval                                                                                                                               | BS EN 60669-1                                                                                                                  |                                                                                                                                                                                        |
| Patents and Trademarks                                                                                                                          | CFX is a Registered Trade Mark No 2398667 Hartland CFX is a Registered Design under Reference Nos. R21 = 3023446 SS2 = 3023445 |                                                                                                                                                                                        |
| All products listed conform to current British or<br>European standard and the product information is<br>correct at the time of going to press. | All accessories are manufactured under an accredited BS EN ISO 9001 : 2015 Quality Management System.                          | It is the policy of the company to improve products<br>as part of our development programme.  Therefore, we reserve the right to alter designs<br>and dimensions without prior notice. |