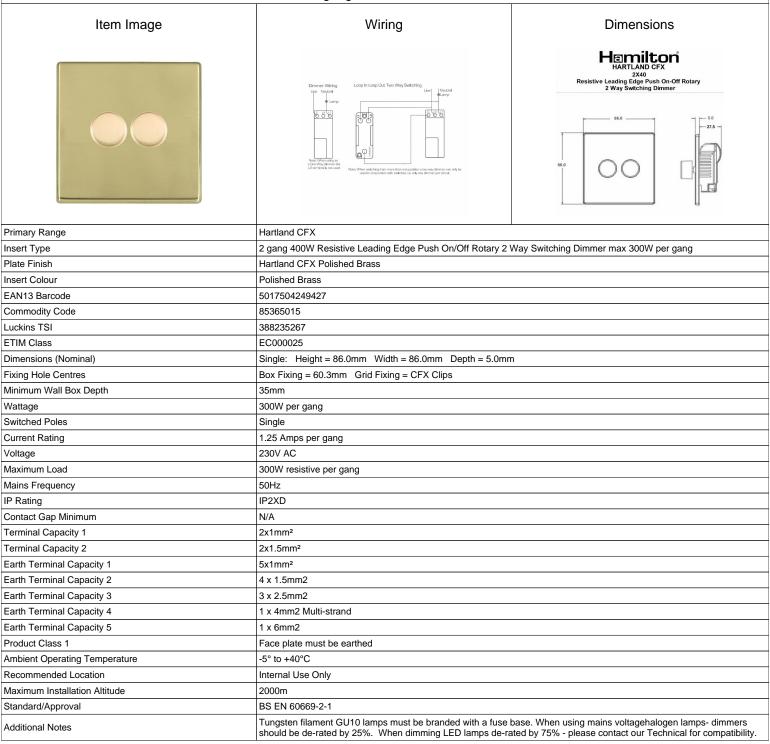

## 71C2X40

Hartland CFX Polished Brass 2x400W Resistive Leading Edge Push On-Off Rotary 2 Way Switching Dimmers max 300W per gang Polished Brass

making connections beautifully

Wiring Accessories • Smart Lighting Control • Wireless Audio