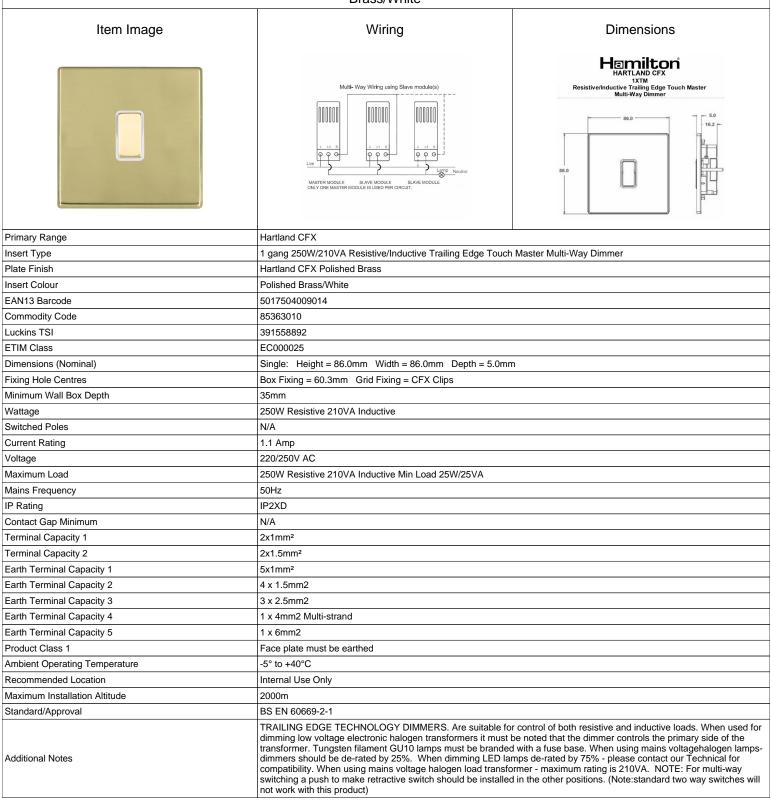

## 71C1XTMPB-W

Hartland CFX Polished Brass 1x250W/210VA Resistive/Inductive Trailing Edge Touch Master Multi-Way Dimmer Polished Brass/White

making connections beautifully

Wiring Accessories • Smart Lighting Control • Wireless Audio