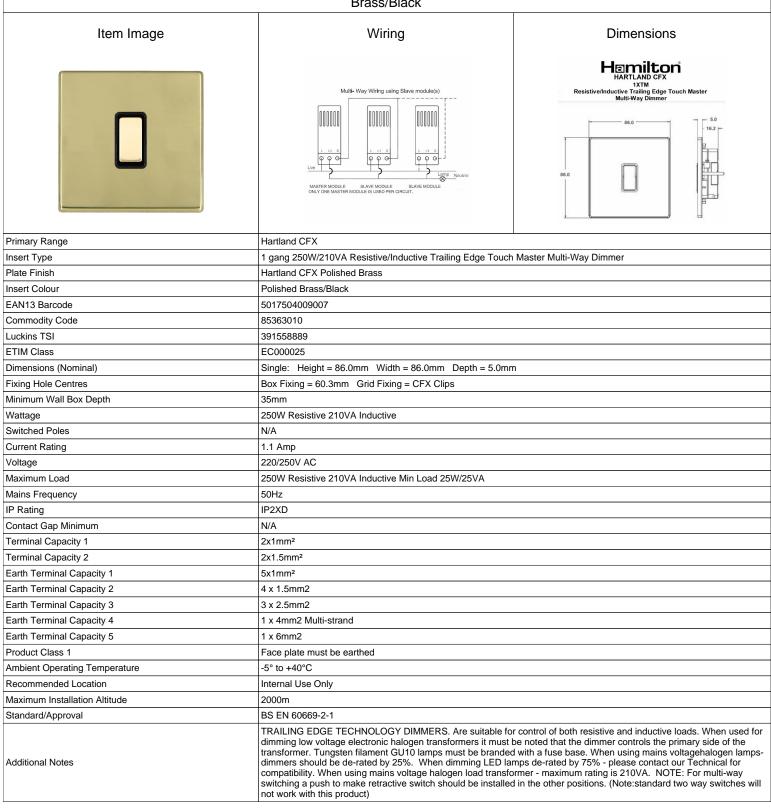

## 71C1XTMPB-B

Hartland CFX Polished Brass 1x250W/210VA Resistive/Inductive Trailing Edge Touch Master Multi-Way Dimmer Polished Brass/Black

making connections beautifully

Wiring Accessories • Smart Lighting Control • Wireless Audio