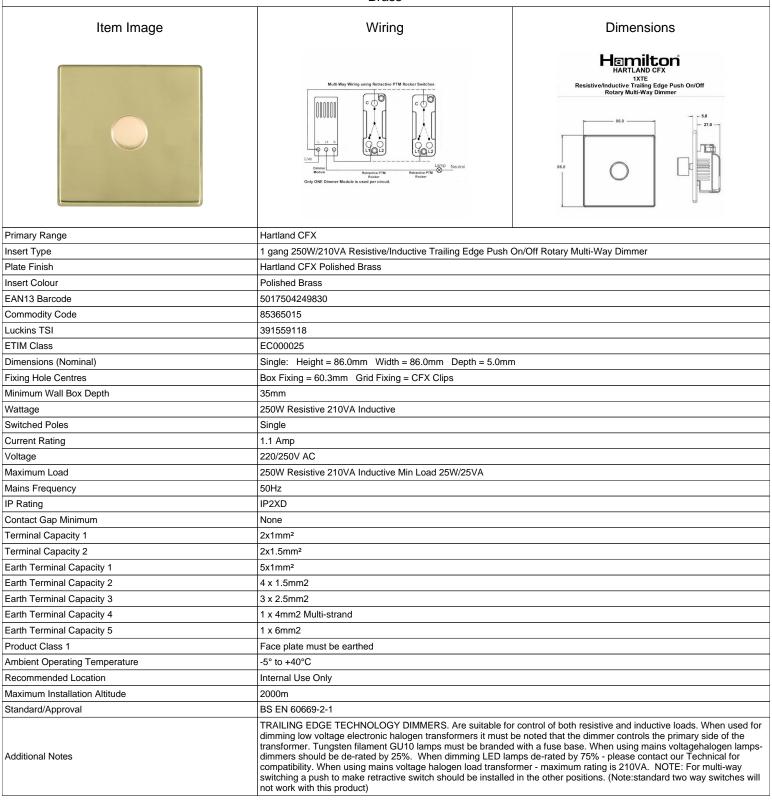

## **71C1XTE**

Hartland CFX Polished Brass 1x250W/210VA Resistive/Inductive Trailing Edge Push On/Off Rotary Multi-Way Dimmer Polished Brass

making connections beautifully

Wiring Accessories • Smart Lighting Control • Wireless Audio