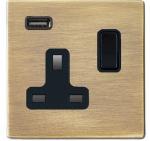

## 7HBCSS1USBBL-B

Hartland CFX Connaught Bronze 1 gang 13A Single Pole Switched Socket with 1 USB Outlets 1x2.1A Black/Black

## Item Image