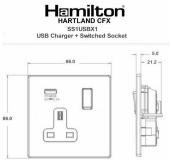

## **Dimensions**

|                                                                                                                                                 | N N N N N N N N N N N N N N N N N N N                                                                                          |                                                                                                                                                                                          |
|-------------------------------------------------------------------------------------------------------------------------------------------------|--------------------------------------------------------------------------------------------------------------------------------|------------------------------------------------------------------------------------------------------------------------------------------------------------------------------------------|
| Primary Range                                                                                                                                   | Hartland CFX                                                                                                                   |                                                                                                                                                                                          |
| Insert Type                                                                                                                                     | 1 gang 13A Single Pole Switched Socket with 1 USB Outlet 1x2.1A                                                                |                                                                                                                                                                                          |
| Plate Finish                                                                                                                                    | Hartland CFX Connaught Bronze                                                                                                  |                                                                                                                                                                                          |
| Insert Colour                                                                                                                                   | Black/Black                                                                                                                    |                                                                                                                                                                                          |
| EAN13 Barcode                                                                                                                                   | 5017504089146                                                                                                                  |                                                                                                                                                                                          |
| Commodity Code                                                                                                                                  | 85363010                                                                                                                       |                                                                                                                                                                                          |
| Luckins TSI                                                                                                                                     | 404388111                                                                                                                      |                                                                                                                                                                                          |
| ETIM Class                                                                                                                                      | EC000125                                                                                                                       |                                                                                                                                                                                          |
| Dimensions (Nominal)                                                                                                                            | Single: Height = 86.0mm Width = 86.0mm Depth = 5.0mm                                                                           |                                                                                                                                                                                          |
| Weight                                                                                                                                          | 176 GR                                                                                                                         |                                                                                                                                                                                          |
| Fixing Hole Centres                                                                                                                             | Box Fixing = 60.3mm Grid Fixing = CFX Clips                                                                                    |                                                                                                                                                                                          |
| Minimum Wall Box Depth                                                                                                                          | 35mm                                                                                                                           |                                                                                                                                                                                          |
| Switched Poles                                                                                                                                  | Single                                                                                                                         |                                                                                                                                                                                          |
| Current Rating                                                                                                                                  | 13 Amp, USB 1 x 2.1A                                                                                                           |                                                                                                                                                                                          |
| Voltage                                                                                                                                         | 180/250V AC, USB = 5V                                                                                                          |                                                                                                                                                                                          |
| Maximum Load                                                                                                                                    | 13 Amp, USB = 2.1A                                                                                                             |                                                                                                                                                                                          |
| Mains Frequency                                                                                                                                 | 50/60Hz                                                                                                                        |                                                                                                                                                                                          |
| IP Rating                                                                                                                                       | IP2XD                                                                                                                          |                                                                                                                                                                                          |
| Contact Gap Minimum                                                                                                                             | 3mm                                                                                                                            |                                                                                                                                                                                          |
| Terminal Capacity 1                                                                                                                             | 3x2.5mm²                                                                                                                       |                                                                                                                                                                                          |
| Terminal Capacity 2                                                                                                                             | 3x4mm²                                                                                                                         |                                                                                                                                                                                          |
| Terminal Capacity 3                                                                                                                             | 2x6mm² Multi-Strand                                                                                                            |                                                                                                                                                                                          |
| Earth Terminal Capacity 1                                                                                                                       | 3x2.5mm²                                                                                                                       |                                                                                                                                                                                          |
| Earth Terminal Capacity 2                                                                                                                       | 3x4mm²                                                                                                                         |                                                                                                                                                                                          |
| Earth Terminal Capacity 3                                                                                                                       | 2x6mm² Multi-Strand                                                                                                            |                                                                                                                                                                                          |
| Product Class 1                                                                                                                                 | Must be earthed                                                                                                                |                                                                                                                                                                                          |
| Ambient Operating Temperature                                                                                                                   | -15°C to +40°C                                                                                                                 |                                                                                                                                                                                          |
| Recommended Location                                                                                                                            | Internal Use Only                                                                                                              |                                                                                                                                                                                          |
| Maximum Installation Altitude                                                                                                                   | 2000m                                                                                                                          |                                                                                                                                                                                          |
| Standard/Approval                                                                                                                               | BS 1363 + BS 5733 + EN 60950-1                                                                                                 |                                                                                                                                                                                          |
| Patents and Trademarks                                                                                                                          | CFX is a Registered Trade Mark No 2398667 Hartland CFX is a Registered Design under Reference Nos. R21 = 3023446 SS2 = 3023445 |                                                                                                                                                                                          |
| All products listed conform to current British or<br>European standard and the product information is<br>correct at the time of going to press. | All accessories are manufactured under an accredited BS EN ISO 9001 : 2015 Quality Management System.                          | It is the policy of the company to improve products<br>as part of our development programme.<br>Therefore, we reserve the right to alter designs<br>and dimensions without prior notice. |
| Illustrations and diagrams are reproduced within the limitations of reproduction and printing                                                   | Due to manufacturing processes we cannot guarantee an exact colour match and shadings of certain finishes                      | Correct as at 05 July 2022 08:59 AM E&OE                                                                                                                                                 |