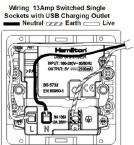

making connections beautifully

Wiring Accessories • Smart Lighting Control • Wireless Audio

## 7HBCSS1USBBL-B

Hartland CFX Connaught Bronze 1 gang 13A Single Pole Switched Socket with 1 USB Outlets 1x2.1A Black/Black

## Item Image



## Wiring



## **Dimensions**



|                                                                                                                                                 | N N N N N N N N N N N N N N N N N N N                                                                                          |                                                                                                                                                                                          |
|-------------------------------------------------------------------------------------------------------------------------------------------------|--------------------------------------------------------------------------------------------------------------------------------|-------------------------------------