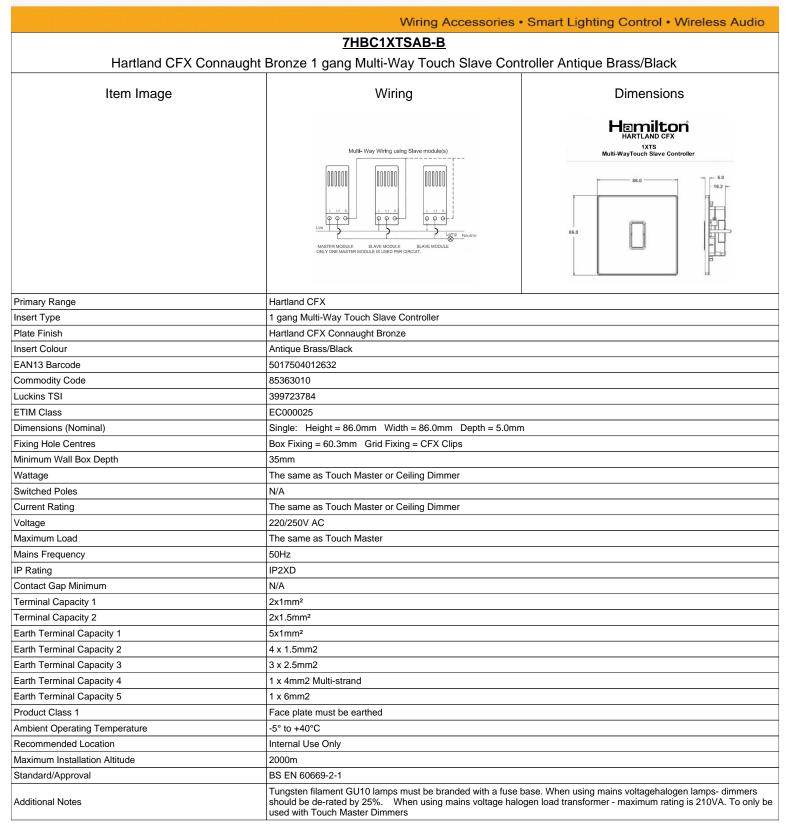

## making connections beautifully

Wiring Accessories • Smart Lighting Control • Wireless Audio 7HBC1XTSAB-B Hartland CFX Connaught Bronze 1 gang Multi-Way Touch Slave Controller Antique Brass/Black CFX is a Registered Trade Mark No 2398667 Patents and Trademarks Hartland CFX is a Registered Design under Reference Nos. R21 = 3023446 SS2 = 3023445 All products listed conform to current British or All accessories are manufactured under an accredited It is the policy of the company to improve products European standard and the product information is correct at the time of going to press. as part of our development programme. Therefore, we reserve the right to alter designs BS EN ISO 9001 : 2015 Quality Management System. and dimensions without prior notice. Correct as at 05 July 2022 08:59 AM E&OE Illustrations and diagrams are reproduced within Due to manufacturing processes we cannot the limitations of reproduction and printing guarantee an exact colour match and shadings of process and are not binding. of certain finishes. R Hamilton & Co Ltd, Unit 10 Carrick Business Centre, 4-5 Bonville Road, Brislington, Bristol, BS4 5NZ Listed in Trimble.