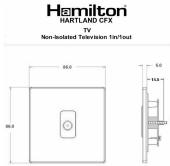

## **Dimensions**

|                                                                                                                                                 | •                                                                                                                              |                                                                                                                                                                                  |
|-------------------------------------------------------------------------------------------------------------------------------------------------|--------------------------------------------------------------------------------------------------------------------------------|----------------------------------------------------------------------------------------------------------------------------------------------------------------------------------|
| Primary Range                                                                                                                                   | Hartland CFX                                                                                                                   |                                                                                                                                                                                  |
| Insert Type                                                                                                                                     | 1 gang Non-Isolated TV 1in/1out                                                                                                |                                                                                                                                                                                  |
| Plate Finish                                                                                                                                    | Hartland CFX Etrium Bronze                                                                                                     |                                                                                                                                                                                  |
| Insert Colour                                                                                                                                   | Black                                                                                                                          |                                                                                                                                                                                  |
| EAN13 Barcode                                                                                                                                   | 5017504012489                                                                                                                  |                                                                                                                                                                                  |
| Commodity Code                                                                                                                                  | 85367000                                                                                                                       |                                                                                                                                                                                  |
| Luckins TSI                                                                                                                                     | 398274535                                                                                                                      |                                                                                                                                                                                  |
| ETIM Class                                                                                                                                      | EC000439                                                                                                                       |                                                                                                                                                                                  |
| Dimensions (Nominal)                                                                                                                            | Single: Height = 86.0mm Width = 86.0mm Depth = 5.0mm                                                                           |                                                                                                                                                                                  |
| Fixing Hole Centres                                                                                                                             | Box Fixing = 60.3mm Grid Fixing = CFX Clips                                                                                    |                                                                                                                                                                                  |
| Minimum Wall Box Depth                                                                                                                          | 25mm                                                                                                                           |                                                                                                                                                                                  |
| Switched Poles                                                                                                                                  | N/A                                                                                                                            |                                                                                                                                                                                  |
| Current Rating                                                                                                                                  | n/a                                                                                                                            |                                                                                                                                                                                  |
| IP Rating                                                                                                                                       | IP2XD                                                                                                                          |                                                                                                                                                                                  |
| Contact Gap Minimum                                                                                                                             | N/A                                                                                                                            |                                                                                                                                                                                  |
| Earth Terminal Capacity 1                                                                                                                       | 5x1mm²                                                                                                                         |                                                                                                                                                                                  |
| Earth Terminal Capacity 2                                                                                                                       | 4 x 1.5mm2                                                                                                                     |                                                                                                                                                                                  |
| Earth Terminal Capacity 3                                                                                                                       | 3 x 2.5mm2                                                                                                                     |                                                                                                                                                                                  |
| Earth Terminal Capacity 4                                                                                                                       | 1 x 4mm2 Multi-strand                                                                                                          |                                                                                                                                                                                  |
| Earth Terminal Capacity 5                                                                                                                       | 1 x 6mm2                                                                                                                       |                                                                                                                                                                                  |
| Product Class 1                                                                                                                                 | Must be earthed (ref BS7671 415.2.1)                                                                                           |                                                                                                                                                                                  |
| Ambient Operating Temperature                                                                                                                   | -5° to +40°C                                                                                                                   |                                                                                                                                                                                  |
| Recommended Location                                                                                                                            | Internal Use Only                                                                                                              |                                                                                                                                                                                  |
| Maximum Installation Altitude                                                                                                                   | 2000m                                                                                                                          |                                                                                                                                                                                  |
| Standard/Approval                                                                                                                               | BS 5733                                                                                                                        |                                                                                                                                                                                  |
| Patents and Trademarks                                                                                                                          | CFX is a Registered Trade Mark No 2398667 Hartland CFX is a Registered Design under Reference Nos. R21 = 3023446 SS2 = 3023445 |                                                                                                                                                                                  |
| All products listed conform to current British or<br>European standard and the product information is<br>correct at the time of going to press. | All accessories are manufactured under an accredited BS EN ISO 9001 : 2015 Quality Management System.                          | It is the policy of the company to improve products as part of our development programme.  Therefore, we reserve the right to alter designs and dimensions without prior notice. |
| Illustrations and diagrams are reproduced within the limitations of reproduction and printing                                                   | Due to manufacturing processes we cannot<br>guarantee an exact colour match and shadings of                                    | Correct as at 05 July 2022 08:59 AM<br>E&OE                                                                                                                                      |