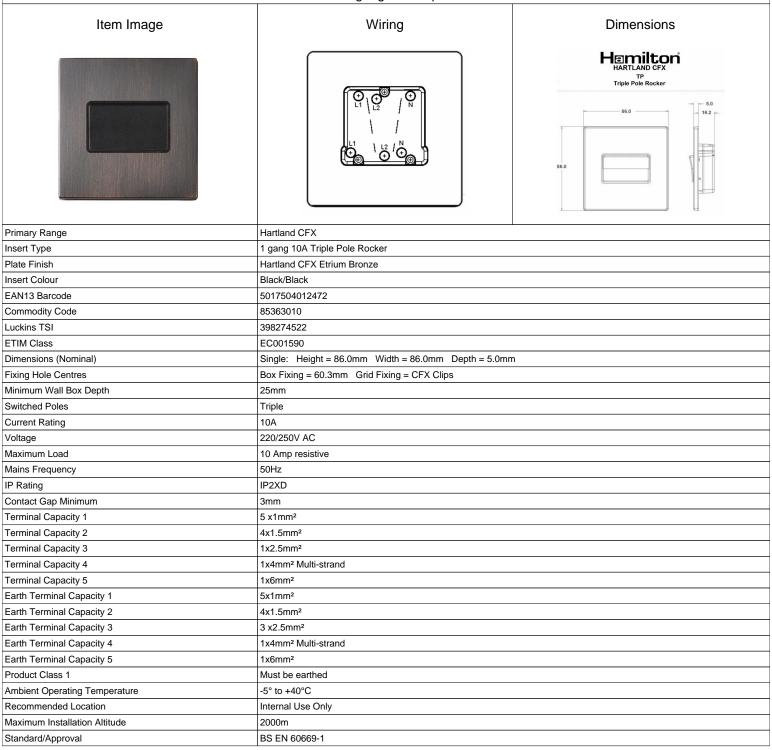

## **7EBCTPBL-B**

Hartland CFX Etrium Bronze 1 gang 10A Triple Pole Rocker Black/Black

SL