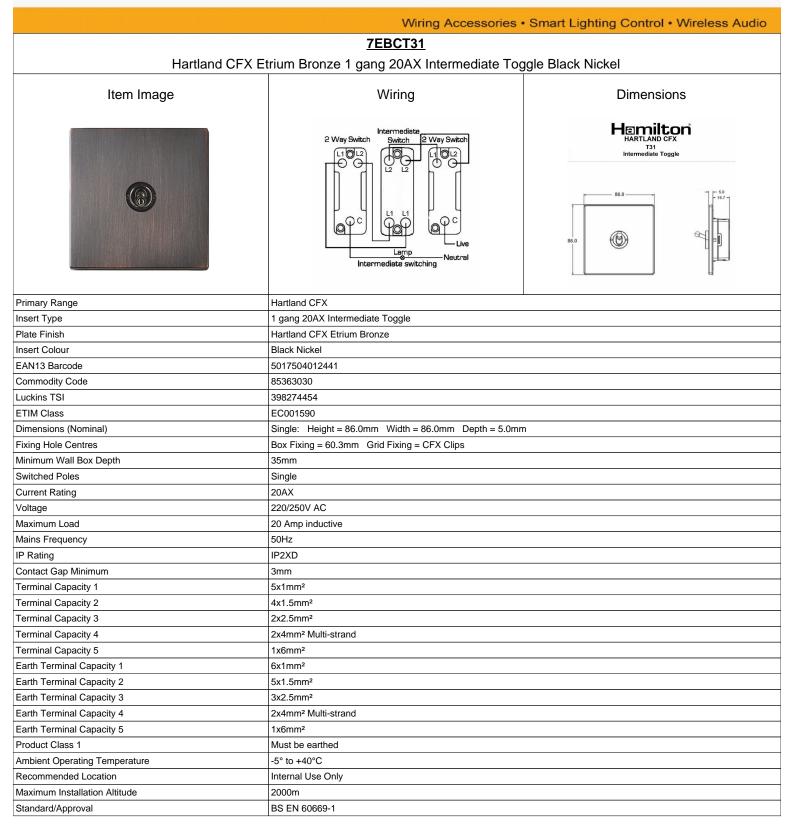

## making connections beautifully

| Wiring Accessories • Smart Lighting Control • Wireless Audio                                                                                    |                                                                                                                                              |                                                                                                                                                                                          |
|-------------------------------------------------------------------------------------------------------------------------------------------------|----------------------------------------------------------------------------------------------------------------------------------------------|------------------------------------------------------------------------------------------------------------------------------------------------------------------------------------------|
| 7EBCT31                                                                                                                                         |                                                                                                                                              |                                                                                                                                                                                          |
| Hartland CFX Etrium Bronze 1 gang 20AX Intermediate Toggle Black Nickel                                                                         |                                                                                                                                              |                                                                                                                                                                                          |
| Patents and Trademarks                                                                                                                          | CFX is a Registered Trade Mark No 2398667<br>Hartland CFX is a Registered Design under Reference Nos.<br>R21 = 3023446 SS2 =3023445          |                                                                                                                                                                                          |
| All products listed conform to current British or<br>European standard and the product information is<br>correct at the time of going to press. | All accessories are manufactured under an accredited<br>BS EN ISO 9001 : 2015 Quality Management System.                                     | It is the policy of the company to improve products<br>as part of our development programme.<br>Therefore, we reserve the right to alter designs<br>and dimensions without prior notice. |
| Illustrations and diagrams are reproduced within<br>the limitations of reproduction and printing<br>process and are not binding.                | Due to manufacturing processes we cannot<br>guarantee an exact colour match and shadings of<br>of certain finishes.                          | Correct as at 05 July 2022 08:59 AM<br>E&OE                                                                                                                                              |
|                                                                                                                                                 | ad, Brislington, Bristol, BS4 5NZ<br>ice 1 Rushmills, Bedford Road, Northampton NN4 7YB<br>ondon No. 941624 VAT Registration No. 222 6607 84 | Listed in STrimble product selector                                                                                                                                                      |