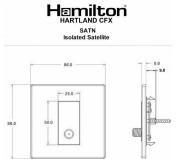

## **Dimensions**

|                                                                                                                                                 | <b>~</b>                                                                                                                       | 1                                                                                                                                                                                        |
|-------------------------------------------------------------------------------------------------------------------------------------------------|--------------------------------------------------------------------------------------------------------------------------------|------------------------------------------------------------------------------------------------------------------------------------------------------------------------------------------|
| Primary Range                                                                                                                                   | Hartland CFX                                                                                                                   |                                                                                                                                                                                          |
| Insert Type                                                                                                                                     | 1 gang Non-Isolated Satellite                                                                                                  |                                                                                                                                                                                          |
| Plate Finish                                                                                                                                    | Hartland CFX Etrium Bronze                                                                                                     |                                                                                                                                                                                          |
| Insert Colour                                                                                                                                   | Black                                                                                                                          |                                                                                                                                                                                          |
| EAN13 Barcode                                                                                                                                   | 5017504012168                                                                                                                  |                                                                                                                                                                                          |
| Commodity Code                                                                                                                                  | 85367000                                                                                                                       |                                                                                                                                                                                          |
| Luckins TSI                                                                                                                                     | 398274360                                                                                                                      |                                                                                                                                                                                          |
| ETIM Class                                                                                                                                      | EC000439                                                                                                                       |                                                                                                                                                                                          |
| Dimensions (Nominal)                                                                                                                            | Single: Height = 86.0mm Width = 86.0mm Depth = 5.0mm                                                                           |                                                                                                                                                                                          |
| Fixing Hole Centres                                                                                                                             | Box Fixing = 60.3mm Grid Fixing = CFX Clips                                                                                    |                                                                                                                                                                                          |
| Minimum Wall Box Depth                                                                                                                          | 35mm                                                                                                                           |                                                                                                                                                                                          |
| Switched Poles                                                                                                                                  | N/A                                                                                                                            |                                                                                                                                                                                          |
| Current Rating                                                                                                                                  | n/a                                                                                                                            |                                                                                                                                                                                          |
| IP Rating                                                                                                                                       | IP2XD                                                                                                                          |                                                                                                                                                                                          |
| Contact Gap Minimum                                                                                                                             | N/A                                                                                                                            |                                                                                                                                                                                          |
| Earth Terminal Capacity 1                                                                                                                       | 5x1mm²                                                                                                                         |                                                                                                                                                                                          |
| Earth Terminal Capacity 2                                                                                                                       | 4 x 1.5mm2                                                                                                                     |                                                                                                                                                                                          |
| Earth Terminal Capacity 3                                                                                                                       | 3 x 2.5mm2                                                                                                                     |                                                                                                                                                                                          |
| Earth Terminal Capacity 4                                                                                                                       | 1 x 4mm2 Multi-strand                                                                                                          |                                                                                                                                                                                          |
| Earth Terminal Capacity 5                                                                                                                       | 1 x 6mm2                                                                                                                       |                                                                                                                                                                                          |
| Product Class 1                                                                                                                                 | Must be earthed (ref BS7671 415.2.1)                                                                                           |                                                                                                                                                                                          |
| Ambient Operating Temperature                                                                                                                   | -5° to +40°C                                                                                                                   |                                                                                                                                                                                          |
| Recommended Location                                                                                                                            | Internal Use Only                                                                                                              |                                                                                                                                                                                          |
| Maximum Installation Altitude                                                                                                                   | 2000m                                                                                                                          |                                                                                                                                                                                          |
| Standard/Approval                                                                                                                               | BS 5733                                                                                                                        |                                                                                                                                                                                          |
| Patents and Trademarks                                                                                                                          | CFX is a Registered Trade Mark No 2398667 Hartland CFX is a Registered Design under Reference Nos. R21 = 3023446 SS2 = 3023445 |                                                                                                                                                                                          |
| All products listed conform to current British or<br>European standard and the product information is<br>correct at the time of going to press. | All accessories are manufactured under an accredited BS EN ISO 9001 : 2015 Quality Management System.                          | It is the policy of the company to improve products<br>as part of our development programme.<br>Therefore, we reserve the right to alter designs<br>and dimensions without prior notice. |
| Illustrations and diagrams are reproduced within the limitations of reproduction and printing                                                   | Due to manufacturing processes we cannot guarantee an exact colour match and shadings of                                       | Correct as at 05 July 2022 08:58 AM E&OE                                                                                                                                                 |