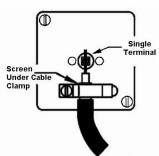

making connections beautifully

Wiring Accessories • Smart Lighting Control • Wireless Audio

## **7EBCSATNB**

Hartland CFX Etrium Bronze 1 gang Non-Isolated Satellite Black

## Item Image



## Wiring



## **Dimensions**



|                                                                                                                                                 | <b>~</b>                                                                                                                       | 1                                                                                                                                                                                        |
|-------------------------------------------------------------------------------------------------------------------------------------------------|--------------------------------------------------------------------------------------------------------------------------------|-------------------------------------