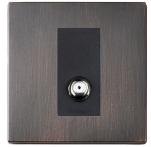

## **7EBCSATNB**

Hartland CFX Etrium Bronze 1 gang Non-Isolated Satellite Black

## Item Image