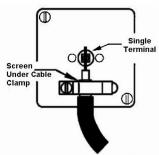

making connections beautifully

Wiring Accessories • Smart Lighting Control • Wireless Audio

## **7EBCSATIB**

Hartland CFX Etrium Bronze 1 gang Isolated Satellite Black

## Item Image



## Wiring



## **Dimensions**



|                                                                                                                                                 | •                                                                                                                                         |                                                                                                                                                                                  |
|-------------------------------------------------------------------------------------------------------------------------------------------------|-------------------------------------------------------------------------------------------------------------------------------------------|-----------------------