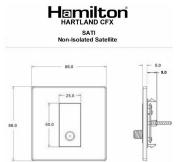

## **Dimensions**

|                                                                                                                                                 | •                                                                                                                                         |                                                                                                                                                                                  |
|-------------------------------------------------------------------------------------------------------------------------------------------------|-------------------------------------------------------------------------------------------------------------------------------------------|----------------------------------------------------------------------------------------------------------------------------------------------------------------------------------|
| Primary Range                                                                                                                                   | Hartland CFX                                                                                                                              |                                                                                                                                                                                  |
| Insert Type                                                                                                                                     | 1 gang Isolated Satellite                                                                                                                 |                                                                                                                                                                                  |
| Plate Finish                                                                                                                                    | Hartland CFX Etrium Bronze                                                                                                                |                                                                                                                                                                                  |
| Insert Colour                                                                                                                                   | Black                                                                                                                                     |                                                                                                                                                                                  |
| EAN13 Barcode                                                                                                                                   | 5017504012151                                                                                                                             |                                                                                                                                                                                  |
| Commodity Code                                                                                                                                  | 85367000                                                                                                                                  |                                                                                                                                                                                  |
| Luckins TSI                                                                                                                                     | 398274357                                                                                                                                 |                                                                                                                                                                                  |
| ETIM Class                                                                                                                                      | EC000439                                                                                                                                  |                                                                                                                                                                                  |
| Dimensions (Nominal)                                                                                                                            | Single: Height = 86.0mm Width = 86.0mm Depth = 5.0mm                                                                                      |                                                                                                                                                                                  |
| Fixing Hole Centres                                                                                                                             | Box Fixing = 60.3mm Grid Fixing = CFX Clips                                                                                               |                                                                                                                                                                                  |
| Minimum Wall Box Depth                                                                                                                          | 35mm                                                                                                                                      |                                                                                                                                                                                  |
| Switched Poles                                                                                                                                  | N/A                                                                                                                                       |                                                                                                                                                                                  |
| Current Rating                                                                                                                                  | n/a                                                                                                                                       |                                                                                                                                                                                  |
| IP Rating                                                                                                                                       | IP2XD                                                                                                                                     |                                                                                                                                                                                  |
| Contact Gap Minimum                                                                                                                             | N/A                                                                                                                                       |                                                                                                                                                                                  |
| Earth Terminal Capacity 1                                                                                                                       | 5x1mm²                                                                                                                                    |                                                                                                                                                                                  |
| Earth Terminal Capacity 2                                                                                                                       | 4 x 1.5mm2                                                                                                                                |                                                                                                                                                                                  |
| Earth Terminal Capacity 3                                                                                                                       | 3 x 2.5mm2                                                                                                                                |                                                                                                                                                                                  |
| Earth Terminal Capacity 4                                                                                                                       | 1 x 4mm2 Multi-strand                                                                                                                     |                                                                                                                                                                                  |
| Earth Terminal Capacity 5                                                                                                                       | 1 x 6mm2                                                                                                                                  |                                                                                                                                                                                  |
| Product Class 1                                                                                                                                 | Must be earthed (ref BS7671 415.2.1)                                                                                                      |                                                                                                                                                                                  |
| Ambient Operating Temperature                                                                                                                   | -5° to +40°C                                                                                                                              |                                                                                                                                                                                  |
| Recommended Location                                                                                                                            | Internal Use Only                                                                                                                         |                                                                                                                                                                                  |
| Maximum Installation Altitude                                                                                                                   | 2000m                                                                                                                                     |                                                                                                                                                                                  |
| Standard/Approval                                                                                                                               | BS 5733                                                                                                                                   |                                                                                                                                                                                  |
| EuroFix Additional Notes                                                                                                                        | Isolated F-type outlet for Satellite or Cable TV installations where a DC signal back to the LNB unit on the satellite dish NOT required. |                                                                                                                                                                                  |
| Patents and Trademarks                                                                                                                          | CFX is a Registered Trade Mark No 2398667 Hartland CFX is a Registered Design under Reference Nos. R21 = 3023446 SS2 = 3023445            |                                                                                                                                                                                  |
| All products listed conform to current British or<br>European standard and the product information is<br>correct at the time of going to press. | All accessories are manufactured under an accredited BS EN ISO 9001 : 2015 Quality Management System.                                     | It is the policy of the company to improve products as part of our development programme.  Therefore, we reserve the right to alter designs and dimensions without prior notice. |
| Illustrations and diagrams are reproduced within                                                                                                | Due to manufacturing processes we cannot                                                                                                  | Correct as at 05 July 2022 08:58 AM                                                                                                                                              |