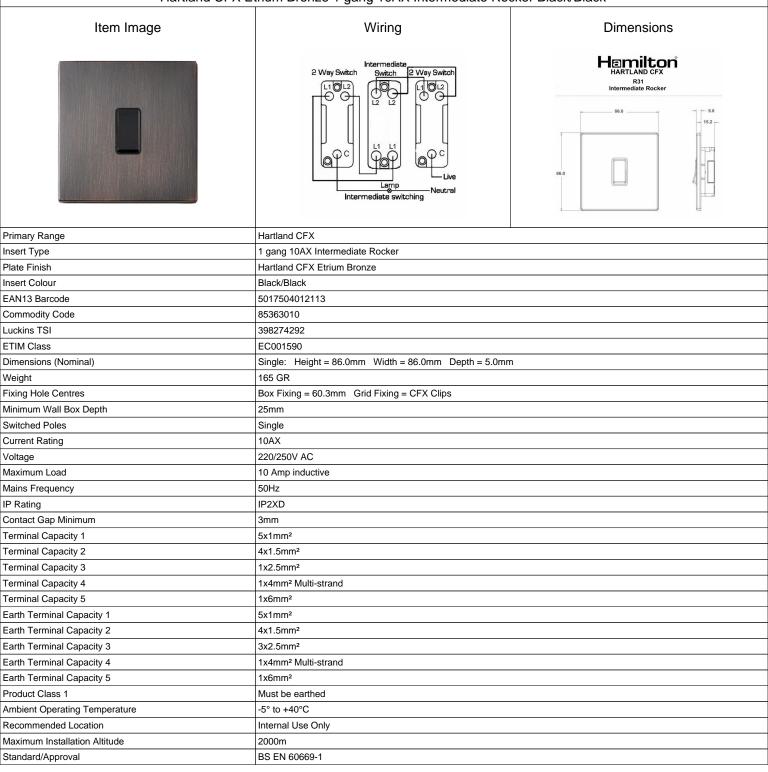

## 7EBCR31BL-B

Hartland CFX Etrium Bronze 1 gang 10AX Intermediate Rocker Black/Black

SL

## making connections beautifully

| Wiring Accessories • Smart Lighting Control • Wireless Audio                                                                                    |                                                                                                                                |                                                                                                                                                                                          |
|-------------------------------------------------------------------------------------------------------------------------------------------------|--------------------------------------------------------------------------------------------------------------------------------|------------------------------------------------------------------------------------------------------------------------------------------------------------------------------------------|
| 7EBCR31BL-B                                                                                                                                     |                                                                                                                                |                                                                                                                                                                                          |
| Hartland CFX Etrium Bronze 1 gang 10AX Intermediate Rocker Black/Black                                                                          |                                                                                                                                |                                                                                                                                                                                          |
| Patents and Trademarks                                                                                                                          | CFX is a Registered Trade Mark No 2398667 Hartland CFX is a Registered Design under Reference Nos. R21 = 3023446 SS2 = 3023445 |                                                                                                                                                                                          |
| All products listed conform to current British or<br>European standard and the product information is<br>correct at the time of going to press. | All accessories are manufactured under an accredited BS EN ISO 9001 : 2015 Quality Management System.                          | It is the policy of the company to improve products<br>as part of our development programme.<br>Therefore, we reserve the right to alter designs<br>and dimensions without prior notice. |
| Illustrations and diagrams are reproduced within the limitations of reproduction and printing                                                   | Due to manufacturing processes we cannot guarantee an exact colour match and shadings of                                       | Correct as at 05 July 2022 08:58 AM<br>E&OE                                                                                                                                              |