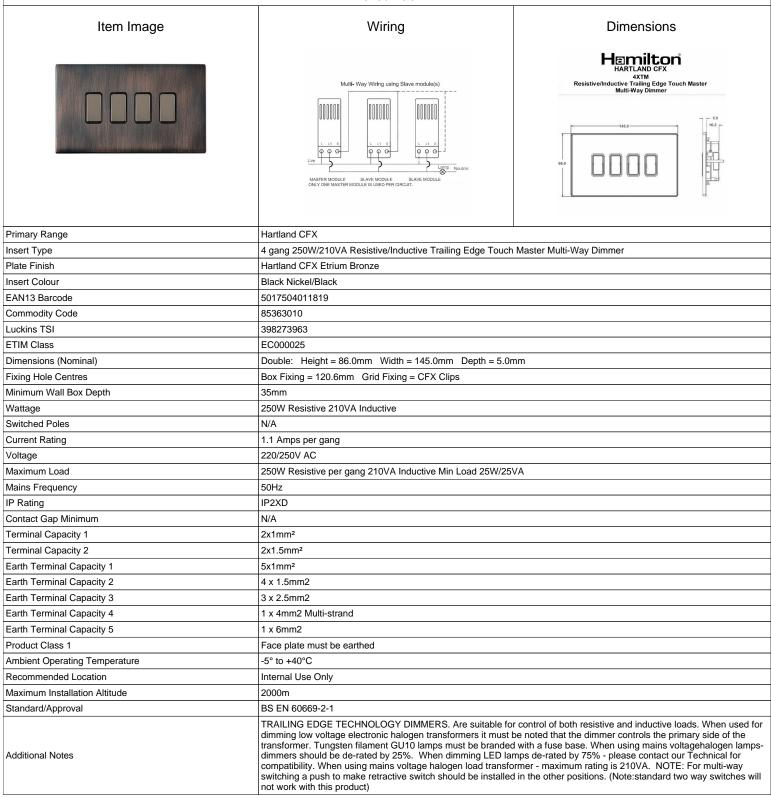

## **7EBC4XTMBK-B**

Hartland CFX Etrium Bronze 4x250W/210VA Resistive/Inductive Trailing Edge Touch Master Multi-Way Dimmers Black Nickel/Black

making connections beautifully

Wiring Accessories • Smart Lighting Control • Wireless Audio