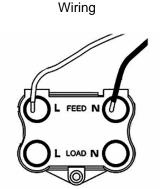

## **7EBC45NB**

Hartland CFX Etrium Bronze 1 gang 45A Double Pole Rocker and Neon Red/Black

Item Image

|                                                                                                    |                                                                                                                                | , , ,                                                                                     |
|----------------------------------------------------------------------------------------------------|--------------------------------------------------------------------------------------------------------------------------------|-------------------------------------------------------------------------------------------|
| Primary Range                                                                                      | Hartland CFX                                                                                                                   |                                                                                           |
| Insert Type                                                                                        | 1 gang 45A Double Pole Red Rocker + Neon                                                                                       |                                                                                           |
| Plate Finish                                                                                       | Hartland CFX Etrium Bronze                                                                                                     |                                                                                           |
| Insert Colour                                                                                      | Red/Black                                                                                                                      |                                                                                           |
| EAN13 Barcode                                                                                      | 5017504011772                                                                                                                  |                                                                                           |
| Commodity Code                                                                                     | 85363030                                                                                                                       |                                                                                           |
| Luckins TSI                                                                                        | 398273918                                                                                                                      |                                                                                           |
| ETIM Class                                                                                         | EC001590                                                                                                                       |                                                                                           |
| Dimensions (Nominal)                                                                               | Single: Height = 86.0mm Width = 86.0mm Depth = 5.0mm                                                                           |                                                                                           |
| Weight                                                                                             | 209 GR                                                                                                                         |                                                                                           |
| Fixing Hole Centres                                                                                | Box Fixing = 60.3mm Grid Fixing = CFX Clips                                                                                    |                                                                                           |
| Minimum Wall Box Depth                                                                             | 35mm                                                                                                                           |                                                                                           |
| Switched Poles                                                                                     | Double                                                                                                                         |                                                                                           |
| Current Rating                                                                                     | 45 Amp                                                                                                                         |                                                                                           |
| Voltage                                                                                            | 220/250V AC                                                                                                                    |                                                                                           |
| Maximum Load                                                                                       | 45 Amp                                                                                                                         |                                                                                           |
| Mains Frequency                                                                                    | 50Hz                                                                                                                           |                                                                                           |
| P Rating                                                                                           | IP2XD                                                                                                                          |                                                                                           |
| Contact Gap Minimum                                                                                | 3mm                                                                                                                            |                                                                                           |
| Terminal Capacity 1                                                                                | 3x6mm²                                                                                                                         |                                                                                           |
| Terminal Capacity 2                                                                                | 2x10mm²                                                                                                                        |                                                                                           |
| Terminal Capacity 3                                                                                | 1x16mm²                                                                                                                        |                                                                                           |
| Earth Terminal Capacity 1                                                                          | 3x6mm²                                                                                                                         |                                                                                           |
| Earth Terminal Capacity 2                                                                          | 2x10mm²                                                                                                                        |                                                                                           |
| Earth Terminal Capacity 3                                                                          | 1x16mm²                                                                                                                        |                                                                                           |
| Product Class 1                                                                                    | Must be earthed                                                                                                                |                                                                                           |
| Ambient Operating Temperature                                                                      | -5° to +40°C                                                                                                                   |                                                                                           |
| Recommended Location                                                                               | Internal Use Only                                                                                                              |                                                                                           |
| Maximum Installation Altitude                                                                      | 2000m                                                                                                                          |                                                                                           |
| Standard/Approval                                                                                  | BS EN 60669-1                                                                                                                  |                                                                                           |
| Patents and Trademarks                                                                             | CFX is a Registered Trade Mark No 2398667 Hartland CFX is a Registered Design under Reference Nos. R21 = 3023446 SS2 = 3023445 |                                                                                           |
| All products listed conform to current British or European standard and the product information is | All accessories are manufactured under an accredited BS EN ISO 9001 : 2015 Quality Management System.                          | It is the policy of the company to improve products as part of our development programme. |