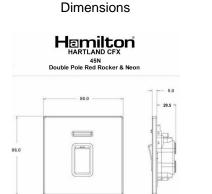

## **7EBC45NB**

Hartland CFX Etrium Bronze 1 gang 45A Double Pole Rocker and Neon Red/Black

Item Image

|                                                                                                    |                                                                                                                                | , , ,                                                                                     |
|----------------------------------------------------------------------------------------------------|--------------------------------------------------------------------------------------------------------------------------------|-------------------------------------------------------------------------------------------|
| Primary Range                                                                                      | Hartland CFX                                                                                                                   |                                                                                           |
| Insert Type                                                                                        | 1 gang 45A Double Pole Red Rocker + Neon                                                                                       |                                                                                           |
| Plate Finish                                                                                       | Hartland CFX Etrium Bronze                                                                                                     |                                                                                           |
| Insert Colour                                                                                      | Red/Black                                                                                                                      |                                                                                           |
| EAN13 Barcode                                                                                      | 5017504011772                                                                                                                  |                                                                                           |
| Commodity Code                                                                                     | 85363030                                                                                                                       |                                                                                           |
| Luckins TSI                                                                                        | 398273918                                                                                                                      |                                                                                           |
| ETIM Class                                                                                         | EC001590                                                                                                                       |                                                                                           |
| Dimensions (Nominal)                                                                               | Single: Height = 86.0mm Width = 86.0mm Depth = 5.0mm                                                                           |                                                                                           |
| Weight                                                                                             | 209 GR                                                                                                                         |                                                                                           |
| Fixing Hole Centres                                                                                | Box Fixing = 60.3mm Grid Fixing = CFX Clips                                                                                    |                                                                                           |
| Minimum Wall Box Depth                                                                             | 35mm                                                                                                                           |                                                                                           |
| Switched Poles                                                                                     | Double                                                                                                                         |                                                                                           |
| Current Rating                                                                                     | 45 Amp                                                                                                                         |                                                                                           |
| Voltage                                                                                            | 220/250V AC                                                                                                                    |                                                                                           |
| Maximum Load                                                                                       | 45 Amp                                                                                                                         |                                                                                           |
| Mains Frequency                                                                                    | 50Hz                                                                                                                           |                                                                                           |
| P Rating                                                                                           | IP2XD                                                                                                                          |                                                                                           |
| Contact Gap Minimum                                                                                | 3mm                                                                                                                            |                                                                                           |
| Terminal Capacity 1                                                                                | 3x6mm²                                                                                                                         |                                                                                           |
| Terminal Capacity 2                                                                                | 2x10mm²                                                                                                                        |                                                                                           |
| Terminal Capacity 3                                                                                | 1x16mm²                                                                                                                        |                                                                                           |
| Earth Terminal Capacity 1                                                                          | 3x6mm²                                                                                                                         |                                                                                           |
| Earth Terminal Capacity 2                                                                          | 2x10mm²                                                                                                                        |                                                                                           |
| Earth Terminal Capacity 3                                                                          | 1x16mm²                                                                                                                        |                                                                                           |
| Product Class 1                                                                                    | Must be earthed                                                                                                                |                                                                                           |
| Ambient Operating Temperature                                                                      | -5° to +40°C                                                                                                                   |                                                                                           |
| Recommended Location                                                                               | Internal Use Only                                                                                                              |                                                                                           |
| Maximum Installation Altitude                                                                      | 2000m                                                                                                                          |                                                                                           |
| Standard/Approval                                                                                  | BS EN 60669-1                                                                                                                  |                                                                                           |
| Patents and Trademarks                                                                             | CFX is a Registered Trade Mark No 2398667 Hartland CFX is a Registered Design under Reference Nos. R21 = 3023446 SS2 = 3023445 |                                                                                           |
| All products listed conform to current British or European standard and the product information is | All accessories are manufactured under an accredited BS EN ISO 9001 : 2015 Quality Management System.                          | It is the policy of the company to improve products as part of our development programme. |