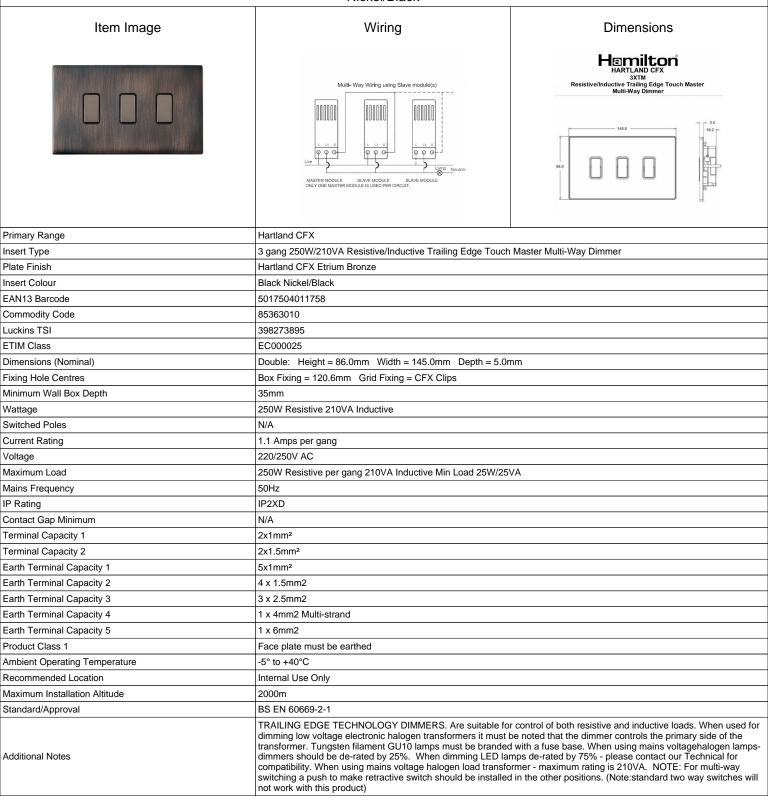

## **7EBC3XTMBK-B**

Hartland CFX Etrium Bronze 3x250W/210VA Resistive/Inductive Trailing Edge Touch Master Multi-Way Dimmers Black Nickel/Black

making connections beautifully

Wiring Accessories • Smart Lighting Control • Wireless Audio