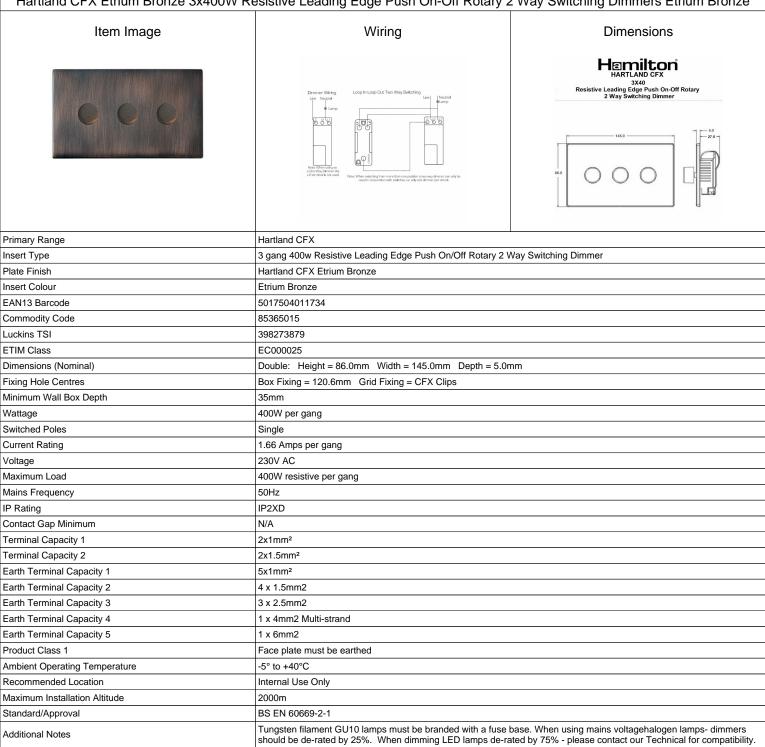

## **7EBC3X40**

Hartland CFX Etrium Bronze 3x400W Resistive Leading Edge Push On-Off Rotary 2 Way Switching Dimmers Etrium Bronze

Wiring Accessories • Smart Lighting Control • Wireless Audio

making connections beautifully