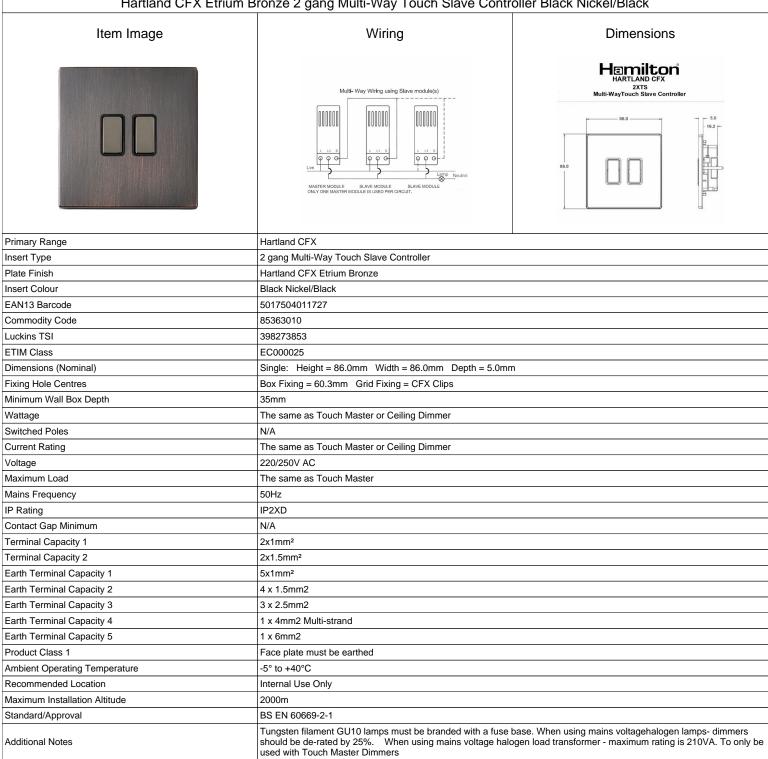

## **7EBC2XTSBK-B**

Hartland CFX Etrium Bronze 2 gang Multi-Way Touch Slave Controller Black Nickel/Black

making connections beautifully

## **7EBC2XTSBK-B**

| Hartland CFX Etrium Bronze 2 gang Multi-Way Touch Slave Controller Black Nickel/Black                                                           |                                                                                                                                |                                                                                                                                                                                          |
|-------------------------------------------------------------------------------------------------------------------------------------------------|--------------------------------------------------------------------------------------------------------------------------------|------------------------------------------------------------------------------------------------------------------------------------------------------------------------------------------|
| Patents and Trademarks                                                                                                                          | CFX is a Registered Trade Mark No 2398667 Hartland CFX is a Registered Design under Reference Nos. R21 = 3023446 SS2 = 3023445 |                                                                                                                                                                                          |
| All products listed conform to current British or<br>European standard and the product information is<br>correct at the time of going to press. | All accessories are manufactured under an accredited BS EN ISO 9001 : 2015 Quality Management System.                          | It is the policy of the company to improve products<br>as part of our development programme.<br>Therefore, we reserve the right to alter designs<br>and dimensions without prior notice. |
| Illustrations and diagrams are reproduced within the limitations of reproduction and printing                                                   | Due to manufacturing processes we cannot guarantee an exact colour match and shadings of                                       | Correct as at 05 July 2022 08:58 AM<br>E&OE                                                                                                                                              |