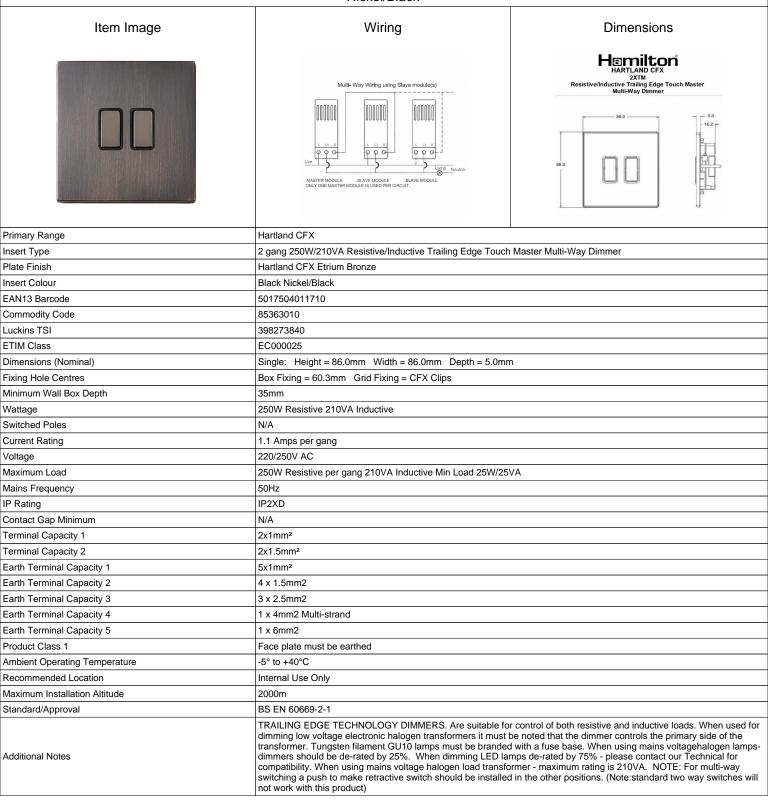

## **7EBC2XTMBK-B**

Hartland CFX Etrium Bronze 2x250W/210VA Resistive/Inductive Trailing Edge Touch Master Multi-Way Dimmers Black Nickel/Black

making connections beautifully

Wiring Accessories • Smart Lighting Control • Wireless Audio