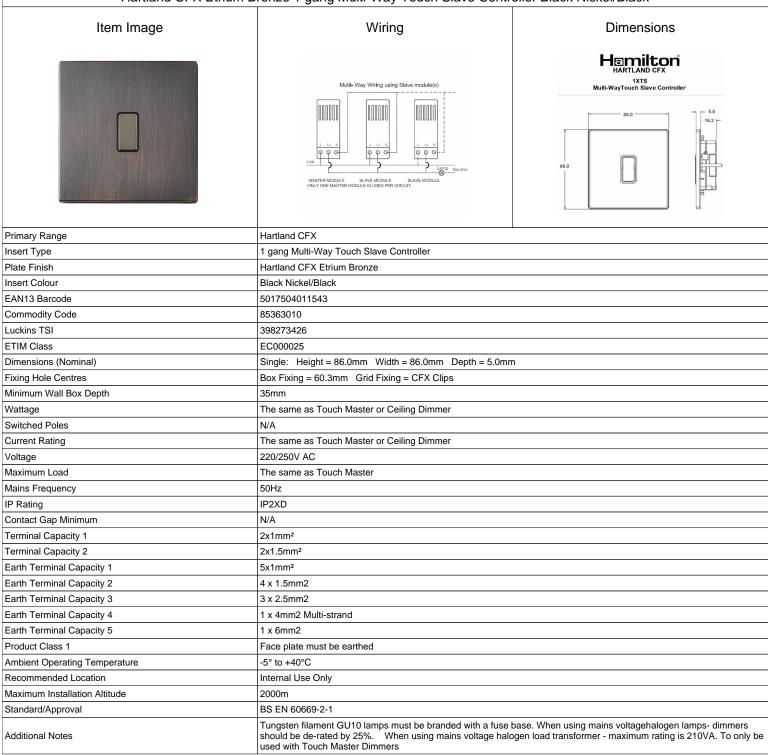

## **7EBC1XTSBK-B**

Hartland CFX Etrium Bronze 1 gang Multi-Way Touch Slave Controller Black Nickel/Black

making connections beautifully

## **7EBC1XTSBK-B**

| Hartland CFX Etrium Bronze 1 gang Multi-Way Touch Slave Controller Black Nickel/Black                                                           |                                                                                                                                      |                                                                                                                                                                                          |
|-------------------------------------------------------------------------------------------------------------------------------------------------|--------------------------------------------------------------------------------------------------------------------------------------|------------------------------------------------------------------------------------------------------------------------------------------------------------------------------------------|
| Patents and Trademarks                                                                                                                          | CFX is a Registered Trade Mark No 2398667<br>Hartland CFX is a Registered Design under Reference Nos.<br>R21 = 3023446 SS2 = 3023445 |                                                                                                                                                                                          |
| All products listed conform to current British or<br>European standard and the product information is<br>correct at the time of going to press. | All accessories are manufactured under an accredited BS EN ISO 9001 : 2015 Quality Management System.                                | It is the policy of the company to improve products<br>as part of our development programme.<br>Therefore, we reserve the right to alter designs<br>and dimensions without prior notice. |
| Illustrations and diagrams are reproduced within                                                                                                | Due to manufacturing processes we cannot                                                                                             | Correct as at 05 July 2022 08:58 AM                                                                                                                                                      |