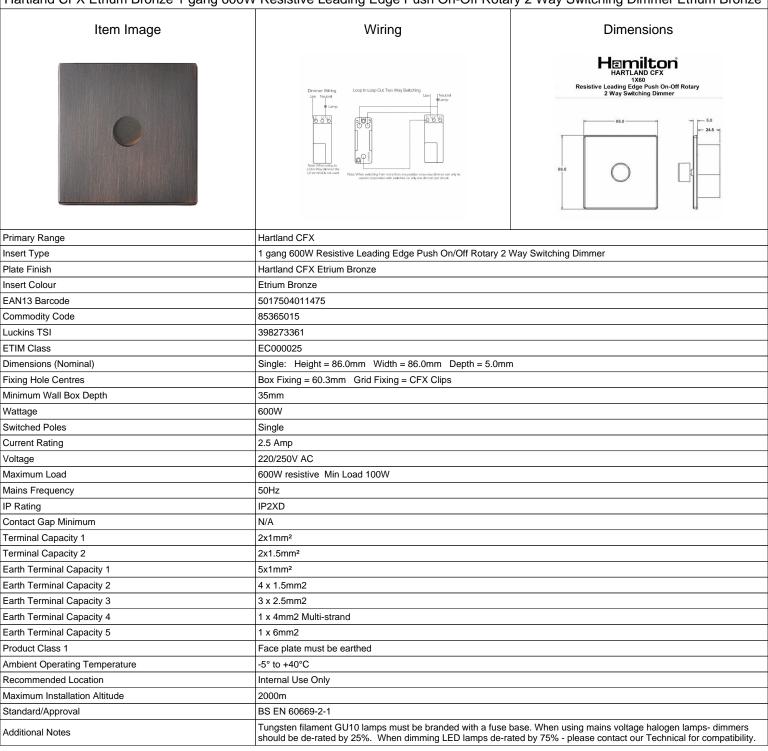

### **7EBC1X60**

Hartland CFX Etrium Bronze 1 gang 600W Resistive Leading Edge Push On-Off Rotary 2 Way Switching Dimmer Etrium Bronze

SL

## **7EBC1X60**

| Hartland CFX Etrium Bronze 1 gang 600W Resistive Leading Edge Push On-Off Rotary 2 Way Switching Dimmer Etrium Bronze                           |                                                                                                                                |                                                                                                                                                                                          |
|-------------------------------------------------------------------------------------------------------------------------------------------------|--------------------------------------------------------------------------------------------------------------------------------|------------------------------------------------------------------------------------------------------------------------------------------------------------------------------------------|
| Patents and Trademarks                                                                                                                          | CFX is a Registered Trade Mark No 2398667 Hartland CFX is a Registered Design under Reference Nos. R21 = 3023446 SS2 = 3023445 |                                                                                                                                                                                          |
| All products listed conform to current British or<br>European standard and the product information is<br>correct at the time of going to press. | All accessories are manufactured under an accredited BS EN ISO 9001 : 2015 Quality Management System.                          | It is the policy of the company to improve products<br>as part of our development programme.<br>Therefore, we reserve the right to alter designs<br>and dimensions without prior notice. |
| Illustrations and diagrams are reproduced within the limitations of reproduction and printing process and are not binding.                      | Due to manufacturing processes we cannot guarantee an exact colour match and shadings of of certain finishes.                  | Correct as at 05 July 2022 08:58 AM<br>E&OE                                                                                                                                              |