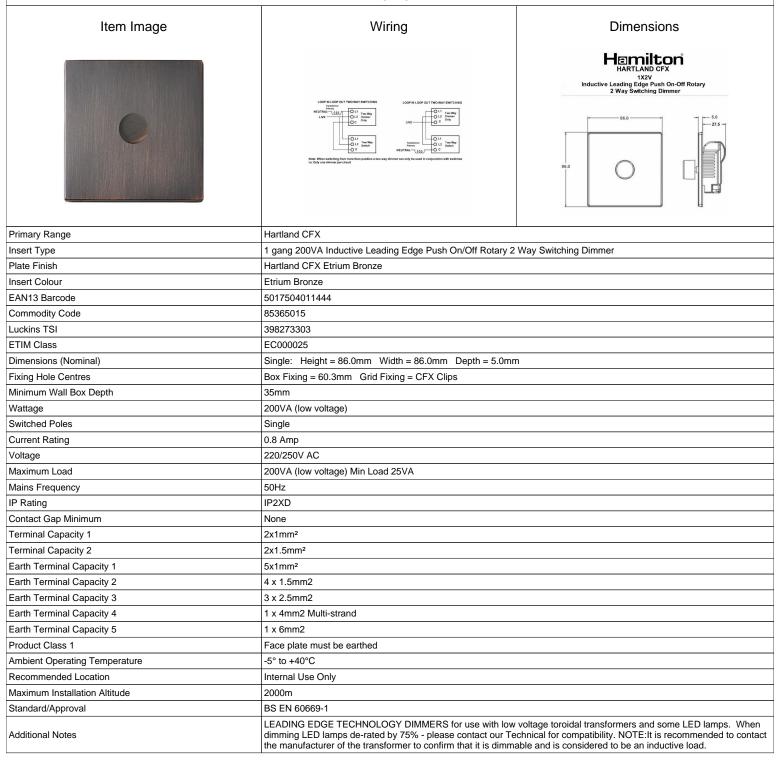

## 7EBC1X2V

Hartland CFX Etrium Bronze 1 gang 200VA Inductive Leading Edge Push On-Off Rotary 2 Way Switching Dimmer Etrium Bronze

making connections beautifully

Wiring Accessories • Smart Lighting Control • Wireless Audio