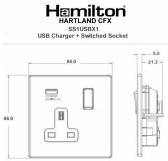

## 7CBCSS1USBBL-B

Hartland CFX Copper Bronze 1 gang 13A Single Pole Switched Socket with 1 USB Outlets 1x2.1A Black/Black