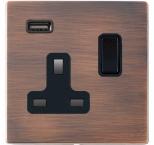

## 7CBCSS1USBBL-B

Hartland CFX Copper Bronze 1 gang 13A Single Pole Switched Socket with 1 USB Outlets 1x2.1A Black/Black

## Item Image