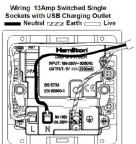

making connections beautifully

Wiring Accessories • Smart Lighting Control • Wireless Audio

## 7CBCSS1USBBL-B

Hartland CFX Copper Bronze 1 gang 13A Single Pole Switched Socket with 1 USB Outlets 1x2.1A Black/Black

## Item Image



## Wiring



## Dimensions



| The same of the sa |                                                                                                                                |                                                                                                                                                                                          |
|---------------------------------------------------------------------------------------------------------------------------------------------------------------------------------------------------------------------------------------------------------------------------------------------------------------------------------------------------------------------------------------------------------------------------------------------------------