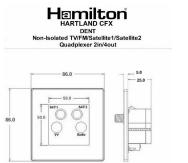

## **78CDENTB**

Hartland CFX Black Nickel Non-Isolated TV+FM+SAT1+SAT2 Quadplexer 2in/4out (DAB Compatible) Black

## **Dimensions**

|                                                                                                                                                 | The state of the s |                                                                                                                                                                                  |
|-------------------------------------------------------------------------------------------------------------------------------------------------|--------------------------------------------------------------------------------------------------------------------------------------------------------------------------------------------------------------------------------------------------------------------------------------------------------------------------------------------------------------------------------------------------------------------------------------------------------------------------------------------------------------------------------------------------------------------------------------------------------------------------------------------------------------------------------------------------------------------------------------------------------------------------------------------------------------------------------------------------------------------------------------------------------------------------------------------------------------------------------------------------------------------------------------------------------------------------------------------------------------------------------------------------------------------------------------------------------------------------------------------------------------------------------------------------------------------------------------------------------------------------------------------------------------------------------------------------------------------------------------------------------------------------------------------------------------------------------------------------------------------------------------------------------------------------------------------------------------------------------------------------------------------------------------------------------------------------------------------------------------------------------------------------------------------------------------------------------------------------------------------------------------------------------------------------------------------------------------------------------------------------------|----------------------------------------------------------------------------------------------------------------------------------------------------------------------------------|
| Primary Range                                                                                                                                   | Hartland CFX                                                                                                                                                                                                                                                                                                                                                                                                                                                                                                                                                                                                                                                                                                                                                                                                                                                                                                                                                                                                                                                                                                                                                                                                                                                                                                                                                                                                                                                                                                                                                                                                                                                                                                                                                                                                                                                                                                                                                                                                                                                                                                                   |                                                                                                                                                                                  |
| Insert Type                                                                                                                                     | Non-Isolated TV+FM+SAT1+SAT2 Quadplexer 2in/4out (DAB Compatible)                                                                                                                                                                                                                                                                                                                                                                                                                                                                                                                                                                                                                                                                                                                                                                                                                                                                                                                                                                                                                                                                                                                                                                                                                                                                                                                                                                                                                                                                                                                                                                                                                                                                                                                                                                                                                                                                                                                                                                                                                                                              |                                                                                                                                                                                  |
| Plate Finish                                                                                                                                    | Hartland CFX Black Nickel                                                                                                                                                                                                                                                                                                                                                                                                                                                                                                                                                                                                                                                                                                                                                                                                                                                                                                                                                                                                                                                                                                                                                                                                                                                                                                                                                                                                                                                                                                                                                                                                                                                                                                                                                                                                                                                                                                                                                                                                                                                                                                      |                                                                                                                                                                                  |
| Insert Colour                                                                                                                                   | Black                                                                                                                                                                                                                                                                                                                                                                                                                                                                                                                                                                                                                                                                                                                                                                                                                                                                                                                                                                                                                                                                                                                                                                                                                                                                                                                                                                                                                                                                                                                                                                                                                                                                                                                                                                                                                                                                                                                                                                                                                                                                                                                          |                                                                                                                                                                                  |
| EAN13 Barcode                                                                                                                                   | 5017504281083                                                                                                                                                                                                                                                                                                                                                                                                                                                                                                                                                                                                                                                                                                                                                                                                                                                                                                                                                                                                                                                                                                                                                                                                                                                                                                                                                                                                                                                                                                                                                                                                                                                                                                                                                                                                                                                                                                                                                                                                                                                                                                                  |                                                                                                                                                                                  |
| Commodity Code                                                                                                                                  | 85367000                                                                                                                                                                                                                                                                                                                                                                                                                                                                                                                                                                                                                                                                                                                                                                                                                                                                                                                                                                                                                                                                                                                                                                                                                                                                                                                                                                                                                                                                                                                                                                                                                                                                                                                                                                                                                                                                                                                                                                                                                                                                                                                       |                                                                                                                                                                                  |
| Luckins TSI                                                                                                                                     | 388240702                                                                                                                                                                                                                                                                                                                                                                                                                                                                                                                                                                                                                                                                                                                                                                                                                                                                                                                                                                                                                                                                                                                                                                                                                                                                                                                                                                                                                                                                                                                                                                                                                                                                                                                                                                                                                                                                                                                                                                                                                                                                                                                      |                                                                                                                                                                                  |
| ETIM Class                                                                                                                                      | EC000439                                                                                                                                                                                                                                                                                                                                                                                                                                                                                                                                                                                                                                                                                                                                                                                                                                                                                                                                                                                                                                                                                                                                                                                                                                                                                                                                                                                                                                                                                                                                                                                                                                                                                                                                                                                                                                                                                                                                                                                                                                                                                                                       |                                                                                                                                                                                  |
| Dimensions (Nominal)                                                                                                                            | Single: Height = 86.0mm Width = 86.0mm Depth = 5.0mm                                                                                                                                                                                                                                                                                                                                                                                                                                                                                                                                                                                                                                                                                                                                                                                                                                                                                                                                                                                                                                                                                                                                                                                                                                                                                                                                                                                                                                                                                                                                                                                                                                                                                                                                                                                                                                                                                                                                                                                                                                                                           |                                                                                                                                                                                  |
| Fixing Hole Centres                                                                                                                             | Box Fixing = 60.3mm Grid Fixing = CFX Clips                                                                                                                                                                                                                                                                                                                                                                                                                                                                                                                                                                                                                                                                                                                                                                                                                                                                                                                                                                                                                                                                                                                                                                                                                                                                                                                                                                                                                                                                                                                                                                                                                                                                                                                                                                                                                                                                                                                                                                                                                                                                                    |                                                                                                                                                                                  |
| Minimum Wall Box Depth                                                                                                                          | 35mm                                                                                                                                                                                                                                                                                                                                                                                                                                                                                                                                                                                                                                                                                                                                                                                                                                                                                                                                                                                                                                                                                                                                                                                                                                                                                                                                                                                                                                                                                                                                                                                                                                                                                                                                                                                                                                                                                                                                                                                                                                                                                                                           |                                                                                                                                                                                  |
| Switched Poles                                                                                                                                  | N/A                                                                                                                                                                                                                                                                                                                                                                                                                                                                                                                                                                                                                                                                                                                                                                                                                                                                                                                                                                                                                                                                                                                                                                                                                                                                                                                                                                                                                                                                                                                                                                                                                                                                                                                                                                                                                                                                                                                                                                                                                                                                                                                            |                                                                                                                                                                                  |
| Current Rating                                                                                                                                  | n/a                                                                                                                                                                                                                                                                                                                                                                                                                                                                                                                                                                                                                                                                                                                                                                                                                                                                                                                                                                                                                                                                                                                                                                                                                                                                                                                                                                                                                                                                                                                                                                                                                                                                                                                                                                                                                                                                                                                                                                                                                                                                                                                            |                                                                                                                                                                                  |
| IP Rating                                                                                                                                       | IP2XD                                                                                                                                                                                                                                                                                                                                                                                                                                                                                                                                                                                                                                                                                                                                                                                                                                                                                                                                                                                                                                                                                                                                                                                                                                                                                                                                                                                                                                                                                                                                                                                                                                                                                                                                                                                                                                                                                                                                                                                                                                                                                                                          |                                                                                                                                                                                  |
| Contact Gap Minimum                                                                                                                             | N/A                                                                                                                                                                                                                                                                                                                                                                                                                                                                                                                                                                                                                                                                                                                                                                                                                                                                                                                                                                                                                                                                                                                                                                                                                                                                                                                                                                                                                                                                                                                                                                                                                                                                                                                                                                                                                                                                                                                                                                                                                                                                                                                            |                                                                                                                                                                                  |
| Earth Terminal Capacity 1                                                                                                                       | 5x1mm²                                                                                                                                                                                                                                                                                                                                                                                                                                                                                                                                                                                                                                                                                                                                                                                                                                                                                                                                                                                                                                                                                                                                                                                                                                                                                                                                                                                                                                                                                                                                                                                                                                                                                                                                                                                                                                                                                                                                                                                                                                                                                                                         |                                                                                                                                                                                  |
| Earth Terminal Capacity 2                                                                                                                       | 4 x 1.5mm2                                                                                                                                                                                                                                                                                                                                                                                                                                                                                                                                                                                                                                                                                                                                                                                                                                                                                                                                                                                                                                                                                                                                                                                                                                                                                                                                                                                                                                                                                                                                                                                                                                                                                                                                                                                                                                                                                                                                                                                                                                                                                                                     |                                                                                                                                                                                  |
| Earth Terminal Capacity 3                                                                                                                       | 3 x 2.5mm2                                                                                                                                                                                                                                                                                                                                                                                                                                                                                                                                                                                                                                                                                                                                                                                                                                                                                                                                                                                                                                                                                                                                                                                                                                                                                                                                                                                                                                                                                                                                                                                                                                                                                                                                                                                                                                                                                                                                                                                                                                                                                                                     |                                                                                                                                                                                  |
| Earth Terminal Capacity 4                                                                                                                       | 1 x 4mm2 Multi-strand                                                                                                                                                                                                                                                                                                                                                                                                                                                                                                                                                                                                                                                                                                                                                                                                                                                                                                                                                                                                                                                                                                                                                                                                                                                                                                                                                                                                                                                                                                                                                                                                                                                                                                                                                                                                                                                                                                                                                                                                                                                                                                          |                                                                                                                                                                                  |
| Earth Terminal Capacity 5                                                                                                                       | 1 x 6mm2                                                                                                                                                                                                                                                                                                                                                                                                                                                                                                                                                                                                                                                                                                                                                                                                                                                                                                                                                                                                                                                                                                                                                                                                                                                                                                                                                                                                                                                                                                                                                                                                                                                                                                                                                                                                                                                                                                                                                                                                                                                                                                                       |                                                                                                                                                                                  |
| Product Class 1                                                                                                                                 | Must be earthed (ref BS7671 415.2.1)                                                                                                                                                                                                                                                                                                                                                                                                                                                                                                                                                                                                                                                                                                                                                                                                                                                                                                                                                                                                                                                                                                                                                                                                                                                                                                                                                                                                                                                                                                                                                                                                                                                                                                                                                                                                                                                                                                                                                                                                                                                                                           |                                                                                                                                                                                  |
| Ambient Operating Temperature                                                                                                                   | -5° to +40°C                                                                                                                                                                                                                                                                                                                                                                                                                                                                                                                                                                                                                                                                                                                                                                                                                                                                                                                                                                                                                                                                                                                                                                                                                                                                                                                                                                                                                                                                                                                                                                                                                                                                                                                                                                                                                                                                                                                                                                                                                                                                                                                   |                                                                                                                                                                                  |
| Recommended Location                                                                                                                            | Internal Use Only                                                                                                                                                                                                                                                                                                                                                                                                                                                                                                                                                                                                                                                                                                                                                                                                                                                                                                                                                                                                                                                                                                                                                                                                                                                                                                                                                                                                                                                                                                                                                                                                                                                                                                                                                                                                                                                                                                                                                                                                                                                                                                              |                                                                                                                                                                                  |
| Maximum Installation Altitude                                                                                                                   | 2000m                                                                                                                                                                                                                                                                                                                                                                                                                                                                                                                                                                                                                                                                                                                                                                                                                                                                                                                                                                                                                                                                                                                                                                                                                                                                                                                                                                                                                                                                                                                                                                                                                                                                                                                                                                                                                                                                                                                                                                                                                                                                                                                          |                                                                                                                                                                                  |
| Standard/Approval                                                                                                                               | BS EN 50581:2012, BS EN 60728-4:2008, BS EN 50083-2: 2012/A1:2015                                                                                                                                                                                                                                                                                                                                                                                                                                                                                                                                                                                                                                                                                                                                                                                                                                                                                                                                                                                                                                                                                                                                                                                                                                                                                                                                                                                                                                                                                                                                                                                                                                                                                                                                                                                                                                                                                                                                                                                                                                                              |                                                                                                                                                                                  |
| EuroFix Additional Notes                                                                                                                        | Quadplexer for use with combined TV FM and Satellite Signals (DAB compatible)                                                                                                                                                                                                                                                                                                                                                                                                                                                                                                                                                                                                                                                                                                                                                                                                                                                                                                                                                                                                                                                                                                                                                                                                                                                                                                                                                                                                                                                                                                                                                                                                                                                                                                                                                                                                                                                                                                                                                                                                                                                  |                                                                                                                                                                                  |
| Frequencies 1                                                                                                                                   | TV=5-68 MHz 125-860 MHz                                                                                                                                                                                                                                                                                                                                                                                                                                                                                                                                                                                                                                                                                                                                                                                                                                                                                                                                                                                                                                                                                                                                                                                                                                                                                                                                                                                                                                                                                                                                                                                                                                                                                                                                                                                                                                                                                                                                                                                                                                                                                                        |                                                                                                                                                                                  |
| Frequencies 2                                                                                                                                   | FM=88-108 MHz                                                                                                                                                                                                                                                                                                                                                                                                                                                                                                                                                                                                                                                                                                                                                                                                                                                                                                                                                                                                                                                                                                                                                                                                                                                                                                                                                                                                                                                                                                                                                                                                                                                                                                                                                                                                                                                                                                                                                                                                                                                                                                                  |                                                                                                                                                                                  |
| Frequencies 3                                                                                                                                   | SAT DC=950-2200 MHz                                                                                                                                                                                                                                                                                                                                                                                                                                                                                                                                                                                                                                                                                                                                                                                                                                                                                                                                                                                                                                                                                                                                                                                                                                                                                                                                                                                                                                                                                                                                                                                                                                                                                                                                                                                                                                                                                                                                                                                                                                                                                                            |                                                                                                                                                                                  |
| Patents and Trademarks                                                                                                                          | CFX is a Registered Trade Mark No 2398667 Hartland CFX is a Registered Design under Reference Nos. R21 = 3023446 SS2 = 3023445                                                                                                                                                                                                                                                                                                                                                                                                                                                                                                                                                                                                                                                                                                                                                                                                                                                                                                                                                                                                                                                                                                                                                                                                                                                                                                                                                                                                                                                                                                                                                                                                                                                                                                                                                                                                                                                                                                                                                                                                 |                                                                                                                                                                                  |
| All products listed conform to current British or<br>European standard and the product information is<br>correct at the time of going to press. | All accessories are manufactured under an accredited BS EN ISO 9001 : 2015 Quality Management System.                                                                                                                                                                                                                                                                                                                                                                                                                                                                                                                                                                                                                                                                                                                                                                                                                                                                                                                                                                                                                                                                                                                                                                                                                                                                                                                                                                                                                                                                                                                                                                                                                                                                                                                                                                                                                                                                                                                                                                                                                          | It is the policy of the company to improve products as part of our development programme.  Therefore, we reserve the right to alter designs and dimensions without prior notice. |
| Illustrations and diagrams are reproduced within the limitations of reproduction and printing process and are not binding                       | Due to manufacturing processes we cannot guarantee an exact colour match and shadings of of certain finishes                                                                                                                                                                                                                                                                                                                                                                                                                                                                                                                                                                                                                                                                                                                                                                                                                                                                                                                                                                                                                                                                                                                                                                                                                                                                                                                                                                                                                                                                                                                                                                                                                                                                                                                                                                                                                                                                                                                                                                                                                   | Correct as at 05 July 2022 08:55 AM<br>E&OE                                                                                                                                      |