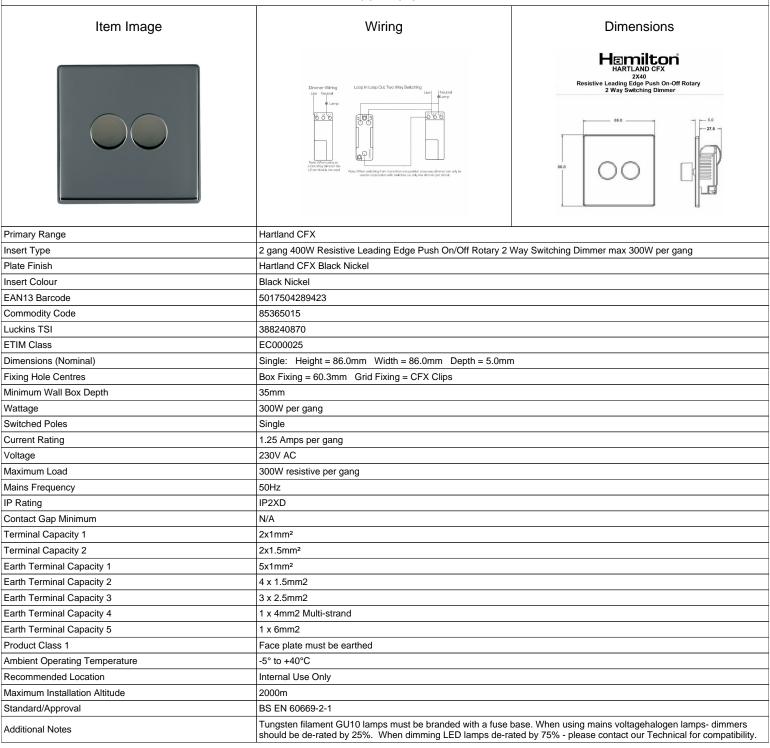

## 78C2X40

Hartland CFX Black Nickel 2x400W Resistive Leading Edge Push On-Off Rotary 2 Way Switching Dimmers max 300W per gang Black Nickel

making connections beautifully

SL