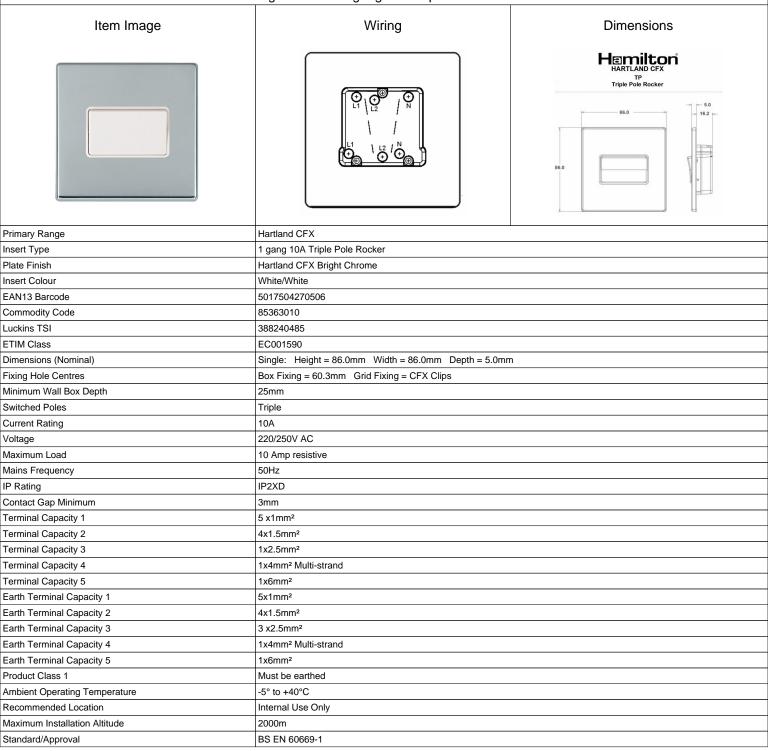

## 77CTPWH-W

Hartland CFX Bright Chrome 1 gang 10A Triple Pole Rocker White/White

SL