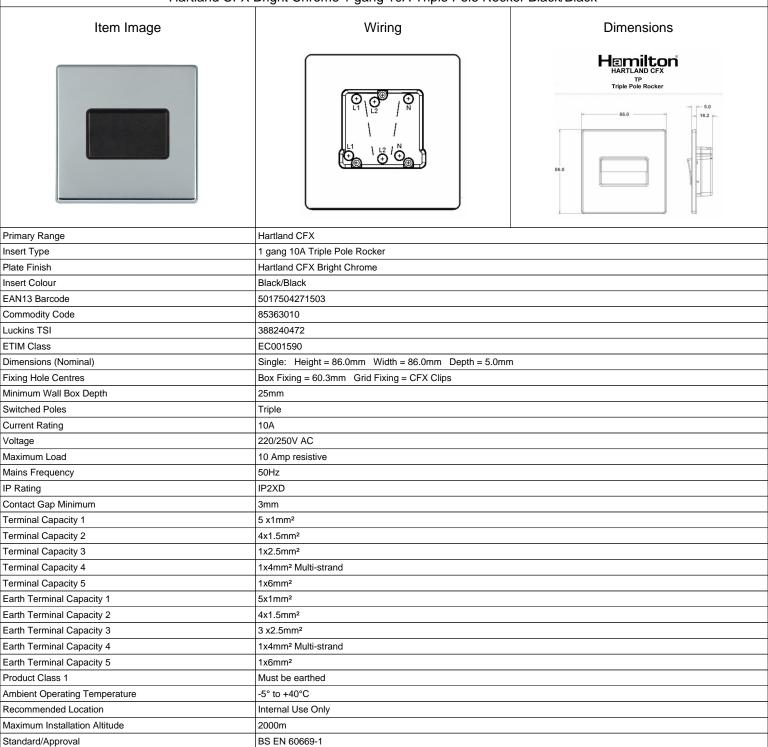

## 77CTPBL-B

Hartland CFX Bright Chrome 1 gang 10A Triple Pole Rocker Black/Black

SL