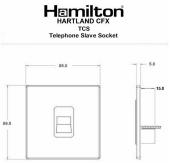

# Wiring

## **Dimensions**

|                                                                                                                                                 | be connected. All sockets are connected in parallel. ie Pin 1 to Pin 1; Pin 2 to Pin 2; etc. as shown in the diagram above.    |                                                                                                                                                                                  |
|-------------------------------------------------------------------------------------------------------------------------------------------------|--------------------------------------------------------------------------------------------------------------------------------|----------------------------------------------------------------------------------------------------------------------------------------------------------------------------------|
| Primary Range                                                                                                                                   | Hartland CFX                                                                                                                   |                                                                                                                                                                                  |
| Insert Type                                                                                                                                     | 1 gang Telephone Slave                                                                                                         |                                                                                                                                                                                  |
| Plate Finish                                                                                                                                    | Hartland CFX Bright Chrome                                                                                                     |                                                                                                                                                                                  |
| Insert Colour                                                                                                                                   | Black                                                                                                                          |                                                                                                                                                                                  |
| EAN13 Barcode                                                                                                                                   | 5017504271657                                                                                                                  |                                                                                                                                                                                  |
| Commodity Code                                                                                                                                  | 85176990                                                                                                                       |                                                                                                                                                                                  |
| Luckins TSI                                                                                                                                     | 388240456                                                                                                                      |                                                                                                                                                                                  |
| ETIM Class                                                                                                                                      | EC000018                                                                                                                       |                                                                                                                                                                                  |
| Dimensions (Nominal)                                                                                                                            | Single: Height = 86.0mm Width = 86.0mm Depth = 5.0mm                                                                           |                                                                                                                                                                                  |
| Fixing Hole Centres                                                                                                                             | Box Fixing = 60.3mm Grid Fixing = CFX Clips                                                                                    |                                                                                                                                                                                  |
| Minimum Wall Box Depth                                                                                                                          | 25mm                                                                                                                           |                                                                                                                                                                                  |
| Switched Poles                                                                                                                                  | N/A                                                                                                                            |                                                                                                                                                                                  |
| Current Rating                                                                                                                                  | n/a                                                                                                                            |                                                                                                                                                                                  |
| IP Rating                                                                                                                                       | IP2XD                                                                                                                          |                                                                                                                                                                                  |
| Contact Gap Minimum                                                                                                                             | N/A                                                                                                                            |                                                                                                                                                                                  |
| Earth Terminal Capacity 1                                                                                                                       | 5x1mm²                                                                                                                         |                                                                                                                                                                                  |
| Earth Terminal Capacity 2                                                                                                                       | 4 x 1.5mm2                                                                                                                     |                                                                                                                                                                                  |
| Earth Terminal Capacity 3                                                                                                                       | 3 x 2.5mm2                                                                                                                     |                                                                                                                                                                                  |
| Earth Terminal Capacity 4                                                                                                                       | 1 x 4mm2 Multi-strand                                                                                                          |                                                                                                                                                                                  |
| Earth Terminal Capacity 5                                                                                                                       | 1 x 6mm2                                                                                                                       |                                                                                                                                                                                  |
| Product Class 1                                                                                                                                 | Must be earthed (ref BS7671 415.2.1)                                                                                           |                                                                                                                                                                                  |
| Ambient Operating Temperature                                                                                                                   | -5° to +40°C                                                                                                                   |                                                                                                                                                                                  |
| Recommended Location                                                                                                                            | Internal Use Only                                                                                                              |                                                                                                                                                                                  |
| Maximum Installation Altitude                                                                                                                   | 2000m                                                                                                                          |                                                                                                                                                                                  |
| Standard/Approval                                                                                                                               | BS 6312:2:2                                                                                                                    |                                                                                                                                                                                  |
| Patents and Trademarks                                                                                                                          | CFX is a Registered Trade Mark No 2398667 Hartland CFX is a Registered Design under Reference Nos. R21 = 3023446 SS2 = 3023445 |                                                                                                                                                                                  |
| All products listed conform to current British or<br>European standard and the product information is<br>correct at the time of going to press. | All accessories are manufactured under an accredited BS EN ISO 9001 : 2015 Quality Management System.                          | It is the policy of the company to improve products as part of our development programme.  Therefore, we reserve the right to alter designs and dimensions without prior notice. |
| Illustrations and diagrams are reproduced within the limitations of reproduction and printing process and are not binding                       | Due to manufacturing processes we cannot guarantee an exact colour match and shadings of of certain finishes                   | Correct as at 05 July 2022 08:54 AM E&OE                                                                                                                                         |