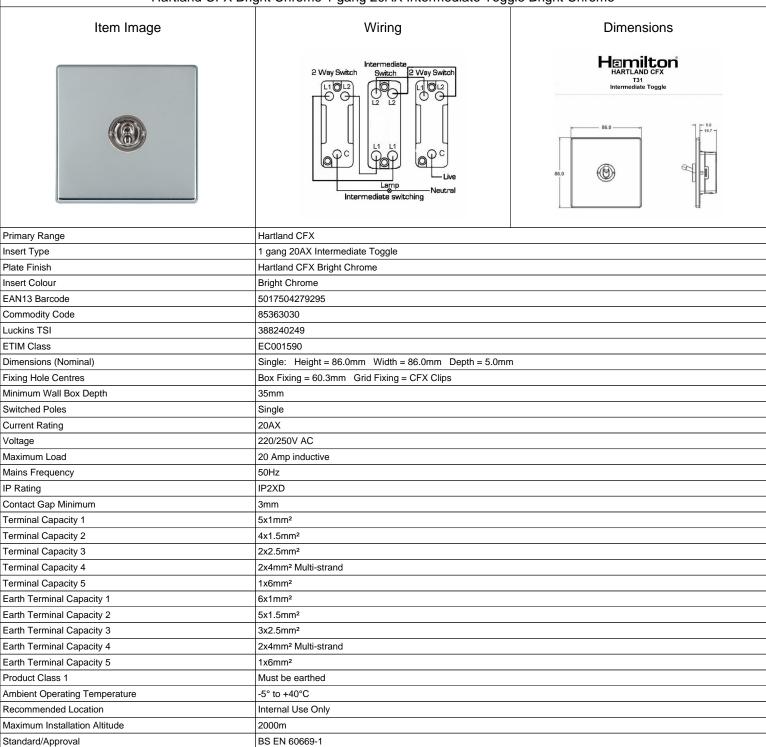

## 77CT31

Hartland CFX Bright Chrome 1 gang 20AX Intermediate Toggle Bright Chrome

making connections beautifully

| vviring Acc | essories • Sr | nart Lighting | Control • | vvireless Audio |
|-------------|---------------|---------------|-----------|-----------------|
|-------------|---------------|---------------|-----------|-----------------|