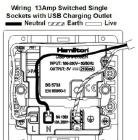

## 77CSS1USBBC-W

Hartland CFX Bright Chrome 1 gang 13A Single Pole Switched Socket with 1 USB Outlets 1x2.1A Bright Chrome/White

Item Image

Wiring

**Dimensions** 

| Primary Range                                                                                                                                   | Hartland CFX                                                                                                                   |                                                                                                                                                                                          |
|-------------------------------------------------------------------------------------------------------------------------------------------------|--------------------------------------------------------------------------------------------------------------------------------|------------------------------------------------------------------------------------------------------------------------------------------------------------------------------------------|
| Insert Type                                                                                                                                     | 1 gang 13A Single Pole Switched Socket with 1 USB Outlet 1x2.1A                                                                |                                                                                                                                                                                          |
| Plate Finish                                                                                                                                    | Hartland CFX Bright Chrome                                                                                                     |                                                                                                                                                                                          |
| Insert Colour                                                                                                                                   | Bright Chrome/White                                                                                                            |                                                                                                                                                                                          |
| EAN13 Barcode                                                                                                                                   | 5017504089030                                                                                                                  |                                                                                                                                                                                          |
| Commodity Code                                                                                                                                  | 85363010                                                                                                                       |                                                                                                                                                                                          |
| Luckins TSI                                                                                                                                     | 404387222                                                                                                                      |                                                                                                                                                                                          |
| ETIM Class                                                                                                                                      | EC000125                                                                                                                       |                                                                                                                                                                                          |
| Dimensions (Nominal)                                                                                                                            | Single: Height = 86.0mm Width = 86.0mm Depth = 5.0mm                                                                           |                                                                                                                                                                                          |
| Fixing Hole Centres                                                                                                                             | Box Fixing = 60.3mm Grid Fixing = CFX Clips                                                                                    |                                                                                                                                                                                          |
| Minimum Wall Box Depth                                                                                                                          | 35mm                                                                                                                           |                                                                                                                                                                                          |
| Switched Poles                                                                                                                                  | Single                                                                                                                         |                                                                                                                                                                                          |
| Current Rating                                                                                                                                  | 13 Amp, USB 1 x 2.1A                                                                                                           |                                                                                                                                                                                          |
| Voltage                                                                                                                                         | 180/250V AC, USB = 5V                                                                                                          |                                                                                                                                                                                          |
| Maximum Load                                                                                                                                    | 13 Amp, USB = 2.1A                                                                                                             |                                                                                                                                                                                          |
| Mains Frequency                                                                                                                                 | 50/60Hz                                                                                                                        |                                                                                                                                                                                          |
| IP Rating                                                                                                                                       | IP2XD                                                                                                                          |                                                                                                                                                                                          |
| Contact Gap Minimum                                                                                                                             | 3mm                                                                                                                            |                                                                                                                                                                                          |
| Terminal Capacity 1                                                                                                                             | 3x2.5mm²                                                                                                                       |                                                                                                                                                                                          |
| Terminal Capacity 2                                                                                                                             | 3x4mm²                                                                                                                         |                                                                                                                                                                                          |
| Terminal Capacity 3                                                                                                                             | 2x6mm² Multi-Strand                                                                                                            |                                                                                                                                                                                          |
| Earth Terminal Capacity 1                                                                                                                       | 3x2.5mm <sup>2</sup>                                                                                                           |                                                                                                                                                                                          |
| Earth Terminal Capacity 2                                                                                                                       | 3x4mm²                                                                                                                         |                                                                                                                                                                                          |
| Earth Terminal Capacity 3                                                                                                                       | 2x6mm² Multi-Strand                                                                                                            |                                                                                                                                                                                          |
| Product Class 1                                                                                                                                 | Must be earthed                                                                                                                |                                                                                                                                                                                          |
| Ambient Operating Temperature                                                                                                                   | -15°C to +40°C                                                                                                                 |                                                                                                                                                                                          |
| Recommended Location                                                                                                                            | Internal Use Only                                                                                                              |                                                                                                                                                                                          |
| Maximum Installation Altitude                                                                                                                   | 2000m                                                                                                                          |                                                                                                                                                                                          |
| Standard/Approval                                                                                                                               | BS 1363 + BS 5733 + EN 60950-1                                                                                                 |                                                                                                                                                                                          |
| Patents and Trademarks                                                                                                                          | CFX is a Registered Trade Mark No 2398667 Hartland CFX is a Registered Design under Reference Nos. R21 = 3023446 SS2 = 3023445 |                                                                                                                                                                                          |
| All products listed conform to current British or<br>European standard and the product information is<br>correct at the time of going to press. | All accessories are manufactured under an accredited BS EN ISO 9001 : 2015 Quality Management System.                          | It is the policy of the company to improve products<br>as part of our development programme.<br>Therefore, we reserve the right to alter designs<br>and dimensions without prior notice. |
| Illustrations and diagrams are reproduced within the limitations of reproduction and printing                                                   | Due to manufacturing processes we cannot guarantee an exact colour match and shadings of                                       | Correct as at 05 July 2022 08:54 AM E&OE                                                                                                                                                 |