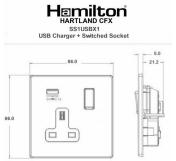

## 77CSS1USBBC-W

Hartland CFX Bright Chrome 1 gang 13A Single Pole Switched Socket with 1 USB Outlets 1x2.1A Bright Chrome/White

Item Image

Wiring

**Dimensions** 

| Primary Range                                                                                                                                   | Hartland CFX                                                                                                                   |                                                                                                                                                                                          |
|-------------------------------------------------------------------------------------------------------------------------------------------------|--------------------------------------------------------------------------------------------------------------------------------|------------------------------------------------------------------------------------------------------------------------------------------------------------------------------------------|
| Insert Type                                                                                                                                     | 1 gang 13A Single Pole Switched Socket with 1 USB Outlet 1x2.1A                                                                |                                                                                                                                                                                          |
| Plate Finish                                                                                                                                    | Hartland CFX Bright Chrome                                                                                                     |                                                                                                                                                                                          |
| Insert Colour                                                                                                                                   | Bright Chrome/White                                                                                                            |                                                                                                                                                                                          |
| EAN13 Barcode                                                                                                                                   | 5017504089030                                                                                                                  |                                                                                                                                                                                          |
| Commodity Code                                                                                                                                  | 85363010                                                                                                                       |                                                                                                                                                                                          |
| Luckins TSI                                                                                                                                     | 404387222                                                                                                                      |                                                                                                                                                                                          |
| ETIM Class                                                                                                                                      | EC000125                                                                                                                       |                                                                                                                                                                                          |
| Dimensions (Nominal)                                                                                                                            | Single: Height = 86.0mm Width = 86.0mm Depth = 5.0mm                                                                           |                                                                                                                                                                                          |
| Fixing Hole Centres                                                                                                                             | Box Fixing = 60.3mm Grid Fixing = CFX Clips                                                                                    |                                                                                                                                                                                          |
| Minimum Wall Box Depth                                                                                                                          | 35mm                                                                                                                           |                                                                                                                                                                                          |
| Switched Poles                                                                                                                                  | Single                                                                                                                         |                                                                                                                                                                                          |
| Current Rating                                                                                                                                  | 13 Amp, USB 1 x 2.1A                                                                                                           |                                                                                                                                                                                          |
| Voltage                                                                                                                                         | 180/250V AC, USB = 5V                                                                                                          |                                                                                                                                                                                          |
| Maximum Load                                                                                                                                    | 13 Amp, USB = 2.1A                                                                                                             |                                                                                                                                                                                          |
| Mains Frequency                                                                                                                                 | 50/60Hz                                                                                                                        |                                                                                                                                                                                          |
| IP Rating                                                                                                                                       | IP2XD                                                                                                                          |                                                                                                                                                                                          |
| Contact Gap Minimum                                                                                                                             | 3mm                                                                                                                            |                                                                                                                                                                                          |
| Terminal Capacity 1                                                                                                                             | 3x2.5mm²                                                                                                                       |                                                                                                                                                                                          |
| Terminal Capacity 2                                                                                                                             | 3x4mm²                                                                                                                         |                                                                                                                                                                                          |
| Terminal Capacity 3                                                                                                                             | 2x6mm² Multi-Strand                                                                                                            |                                                                                                                                                                                          |
| Earth Terminal Capacity 1                                                                                                                       | 3x2.5mm <sup>2</sup>                                                                                                           |                                                                                                                                                                                          |
| Earth Terminal Capacity 2                                                                                                                       | 3x4mm²                                                                                                                         |                                                                                                                                                                                          |
| Earth Terminal Capacity 3                                                                                                                       | 2x6mm² Multi-Strand                                                                                                            |                                                                                                                                                                                          |
| Product Class 1                                                                                                                                 | Must be earthed                                                                                                                |                                                                                                                                                                                          |
| Ambient Operating Temperature                                                                                                                   | -15°C to +40°C                                                                                                                 |                                                                                                                                                                                          |
| Recommended Location                                                                                                                            | Internal Use Only                                                                                                              |                                                                                                                                                                                          |
| Maximum Installation Altitude                                                                                                                   | 2000m                                                                                                                          |                                                                                                                                                                                          |
| Standard/Approval                                                                                                                               | BS 1363 + BS 5733 + EN 60950-1                                                                                                 |                                                                                                                                                                                          |
| Patents and Trademarks                                                                                                                          | CFX is a Registered Trade Mark No 2398667 Hartland CFX is a Registered Design under Reference Nos. R21 = 3023446 SS2 = 3023445 |                                                                                                                                                                                          |
| All products listed conform to current British or<br>European standard and the product information is<br>correct at the time of going to press. | All accessories are manufactured under an accredited BS EN ISO 9001 : 2015 Quality Management System.                          | It is the policy of the company to improve products<br>as part of our development programme.<br>Therefore, we reserve the right to alter designs<br>and dimensions without prior notice. |
| Illustrations and diagrams are reproduced within the limitations of reproduction and printing                                                   | Due to manufacturing processes we cannot guarantee an exact colour match and shadings of                                       | Correct as at 05 July 2022 08:54 AM E&OE                                                                                                                                                 |