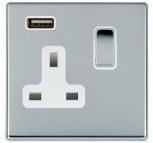

## 77CSS1USBBC-W

Hartland CFX Bright Chrome 1 gang 13A Single Pole Switched Socket with 1 USB Outlets 1x2.1A Bright Chrome/White

Item Image

Wiring

**Dimensions** 

| Primary Range                                                                                                                                   | Hartland CFX                                                                                                                   |                                                                                                                                                                                          |
|-------------------------------------------------------------------------------------------------------------------------------------------------|--------------------------------------------------------------------------------------------------------------------------------|------------------------------------------------------------------------------------------------------------------------------------------------------------------------------------------|
| Insert Type                                                                                                                                     | 1 gang 13A Single Pole Switched Socket with 1 USB Outlet 1x2.1A                                                                |                                                                                                                                                                                          |
| Plate Finish                                                                                                                                    | Hartland CFX Bright Chrome                                                                                                     |                                                                                                                                                                                          |
| Insert Colour                                                                                                                                   | Bright Chrome/White                                                                                                            |                                                                                                                                                                                          |
| EAN13 Barcode                                                                                                                                   | 5017504089030                                                                                                                  |                                                                                                                                                                                          |
| Commodity Code                                                                                                                                  | 85363010                                                                                                                       |                                                                                                                                                                                          |
| Luckins TSI                                                                                                                                     | 404387222                                                                                                                      |                                                                                                                                                                                          |
| ETIM Class                                                                                                                                      | EC000125                                                                                                                       |                                                                                                                                                                                          |
| Dimensions (Nominal)                                                                                                                            | Single: Height = 86.0mm Width = 86.0mm Depth = 5.0mm                                                                           |                                                                                                                                                                                          |
| Fixing Hole Centres                                                                                                                             | Box Fixing = 60.3mm Grid Fixing = CFX Clips                                                                                    |                                                                                                                                                                                          |
| Minimum Wall Box Depth                                                                                                                          | 35mm                                                                                                                           |                                                                                                                                                                                          |
| Switched Poles                                                                                                                                  | Single                                                                                                                         |                                                                                                                                                                                          |
| Current Rating                                                                                                                                  | 13 Amp, USB 1 x 2.1A                                                                                                           |                                                                                                                                                                                          |
| Voltage                                                                                                                                         | 180/250V AC, USB = 5V                                                                                                          |                                                                                                                                                                                          |
| Maximum Load                                                                                                                                    | 13 Amp, USB = 2.1A                                                                                                             |                                                                                                                                                                                          |
| Mains Frequency                                                                                                                                 | 50/60Hz                                                                                                                        |                                                                                                                                                                                          |
| IP Rating                                                                                                                                       | IP2XD                                                                                                                          |                                                                                                                                                                                          |
| Contact Gap Minimum                                                                                                                             | 3mm                                                                                                                            |                                                                                                                                                                                          |
| Terminal Capacity 1                                                                                                                             | 3x2.5mm²                                                                                                                       |                                                                                                                                                                                          |
| Terminal Capacity 2                                                                                                                             | 3x4mm²                                                                                                                         |                                                                                                                                                                                          |
| Terminal Capacity 3                                                                                                                             | 2x6mm² Multi-Strand                                                                                                            |                                                                                                                                                                                          |
| Earth Terminal Capacity 1                                                                                                                       | 3x2.5mm <sup>2</sup>                                                                                                           |                                                                                                                                                                                          |
| Earth Terminal Capacity 2                                                                                                                       | 3x4mm²                                                                                                                         |                                                                                                                                                                                          |
| Earth Terminal Capacity 3                                                                                                                       | 2x6mm² Multi-Strand                                                                                                            |                                                                                                                                                                                          |
| Product Class 1                                                                                                                                 | Must be earthed                                                                                                                |                                                                                                                                                                                          |
| Ambient Operating Temperature                                                                                                                   | -15°C to +40°C                                                                                                                 |                                                                                                                                                                                          |
| Recommended Location                                                                                                                            | Internal Use Only                                                                                                              |                                                                                                                                                                                          |
| Maximum Installation Altitude                                                                                                                   | 2000m                                                                                                                          |                                                                                                                                                                                          |
| Standard/Approval                                                                                                                               | BS 1363 + BS 5733 + EN 60950-1                                                                                                 |                                                                                                                                                                                          |
| Patents and Trademarks                                                                                                                          | CFX is a Registered Trade Mark No 2398667 Hartland CFX is a Registered Design under Reference Nos. R21 = 3023446 SS2 = 3023445 |                                                                                                                                                                                          |
| All products listed conform to current British or<br>European standard and the product information is<br>correct at the time of going to press. | All accessories are manufactured under an accredited BS EN ISO 9001 : 2015 Quality Management System.                          | It is the policy of the company to improve products<br>as part of our development programme.<br>Therefore, we reserve the right to alter designs<br>and dimensions without prior notice. |
| Illustrations and diagrams are reproduced within the limitations of reproduction and printing                                                   | Due to manufacturing processes we cannot guarantee an exact colour match and shadings of                                       | Correct as at 05 July 2022 08:54 AM E&OE                                                                                                                                                 |