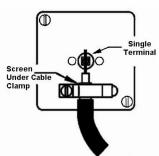

making connections beautifully

Wiring Accessories • Smart Lighting Control • Wireless Audio

## **77CSATNW**

Hartland CFX Bright Chrome 1 gang Non-Isolated Satellite White

## Item Image



## Wiring



## **Dimensions**



|                                                                                                                                                 | •                                                                                                                              |                                                                                                                                                                                  |
|-------------------------------------------------------------------------------------------------------------------------------------------------|--------------------------------------------------------------------------------------------------------------------------------|---------------------------------------------