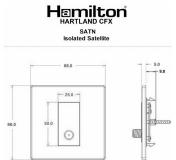

## **Dimensions**

|                                                                                                                                                 | •                                                                                                                              |                                                                                                                                                                                  |
|-------------------------------------------------------------------------------------------------------------------------------------------------|--------------------------------------------------------------------------------------------------------------------------------|----------------------------------------------------------------------------------------------------------------------------------------------------------------------------------|
| Primary Range                                                                                                                                   | Hartland CFX                                                                                                                   |                                                                                                                                                                                  |
| Insert Type                                                                                                                                     | 1 gang Non-Isolated Satellite                                                                                                  |                                                                                                                                                                                  |
| Plate Finish                                                                                                                                    | Hartland CFX Bright Chrome                                                                                                     |                                                                                                                                                                                  |
| Insert Colour                                                                                                                                   | White                                                                                                                          |                                                                                                                                                                                  |
| EAN13 Barcode                                                                                                                                   | 5017504270667                                                                                                                  |                                                                                                                                                                                  |
| Commodity Code                                                                                                                                  | 85367000                                                                                                                       |                                                                                                                                                                                  |
| Luckins TSI                                                                                                                                     | 388240281                                                                                                                      |                                                                                                                                                                                  |
| ETIM Class                                                                                                                                      | EC000439                                                                                                                       |                                                                                                                                                                                  |
| Dimensions (Nominal)                                                                                                                            | Single: Height = 86.0mm Width = 86.0mm Depth = 5.0mm                                                                           |                                                                                                                                                                                  |
| Fixing Hole Centres                                                                                                                             | Box Fixing = 60.3mm Grid Fixing = CFX Clips                                                                                    |                                                                                                                                                                                  |
| Minimum Wall Box Depth                                                                                                                          | 35mm                                                                                                                           |                                                                                                                                                                                  |
| Switched Poles                                                                                                                                  | N/A                                                                                                                            |                                                                                                                                                                                  |
| Current Rating                                                                                                                                  | n/a                                                                                                                            |                                                                                                                                                                                  |
| IP Rating                                                                                                                                       | IP2XD                                                                                                                          |                                                                                                                                                                                  |
| Contact Gap Minimum                                                                                                                             | N/A                                                                                                                            |                                                                                                                                                                                  |
| Earth Terminal Capacity 1                                                                                                                       | 5x1mm²                                                                                                                         |                                                                                                                                                                                  |
| Earth Terminal Capacity 2                                                                                                                       | 4 x 1.5mm2                                                                                                                     |                                                                                                                                                                                  |
| Earth Terminal Capacity 3                                                                                                                       | 3 x 2.5mm2                                                                                                                     |                                                                                                                                                                                  |
| Earth Terminal Capacity 4                                                                                                                       | 1 x 4mm2 Multi-strand                                                                                                          |                                                                                                                                                                                  |
| Earth Terminal Capacity 5                                                                                                                       | 1 x 6mm2                                                                                                                       |                                                                                                                                                                                  |
| Product Class 1                                                                                                                                 | Must be earthed (ref BS7671 415.2.1)                                                                                           |                                                                                                                                                                                  |
| Ambient Operating Temperature                                                                                                                   | -5° to +40°C                                                                                                                   |                                                                                                                                                                                  |
| Recommended Location                                                                                                                            | Internal Use Only                                                                                                              |                                                                                                                                                                                  |
| Maximum Installation Altitude                                                                                                                   | 2000m                                                                                                                          |                                                                                                                                                                                  |
| Standard/Approval                                                                                                                               | BS 5733                                                                                                                        |                                                                                                                                                                                  |
| Patents and Trademarks                                                                                                                          | CFX is a Registered Trade Mark No 2398667 Hartland CFX is a Registered Design under Reference Nos. R21 = 3023446 SS2 = 3023445 |                                                                                                                                                                                  |
| All products listed conform to current British or<br>European standard and the product information is<br>correct at the time of going to press. | All accessories are manufactured under an accredited BS EN ISO 9001 : 2015 Quality Management System.                          | It is the policy of the company to improve products as part of our development programme.  Therefore, we reserve the right to alter designs and dimensions without prior notice. |
| Illustrations and diagrams are reproduced within the limitations of reproduction and printing                                                   | Due to manufacturing processes we cannot guarantee an exact colour match and shadings of                                       | Correct as at 05 July 2022 08:54 AM<br>E&OE                                                                                                                                      |