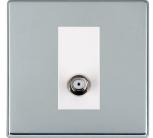

## **77CSATNW**

Hartland CFX Bright Chrome 1 gang Non-Isolated Satellite White

## Item Image