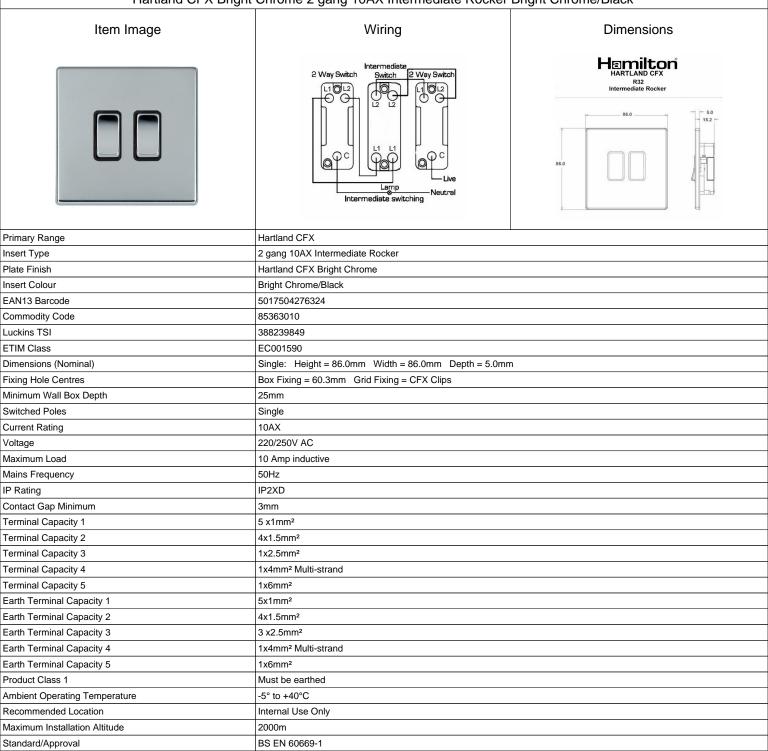

## 77CR32BC-B

Hartland CFX Bright Chrome 2 gang 10AX Intermediate Rocker Bright Chrome/Black

making connections beautifully

| vviring Accessories | • Smart Lighting | Gontrol • VV | ireless Audio |
|---------------------|------------------|--------------|---------------|
|---------------------|------------------|--------------|---------------|