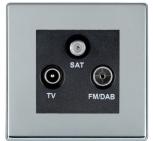

making connections beautifully

Wiring Accessories • Smart Lighting Control • Wireless Audio

## 77CDTRIDB

Hartland CFX Bright Chrome Non-Isolated TV+FM+SAT Triplexer 1in/3out (DAB Compatible) Black

## Item Image



## Wiring



2. Lift up the cover of the camp, be carried not to dispisce the EMG gasket which is located on the cover.

3. Insert the conductor into the terminal slot which is located in the casing of the module.

4. Before closing the cover check to ensure that conductor, screening braid and cable are in the correct position as shown below.

5. Carofully close the cover of the module ensuring that the EMG.



## Dimensions



|                                                                                                                                                 | OR THE WAY OF THE STATE OF THE | <u> </u>