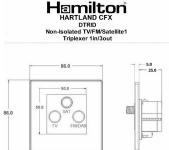

## Dimensions

|                                                                                                                                                 | OR THE WAY OF THE STATE OF THE | <u> </u>                                                                                                                                                                                 |
|-------------------------------------------------------------------------------------------------------------------------------------------------|-------------------------------------------------------------------------------------------------------------------------------------------------------------------------------------------------------------------------------------------------------------------------------------------------------------------------------------------------------------------------------------------------------------------------------------------------------------------------------------------------------------------------------------------------------------------------------------------------------------------------------------------------------------------------------------------------------------------------------------------------------------------------------------------------------------------------------------------------------------------------------------------------------------------------------------------------------------------------------------------------------------------------------------------------------------------------------------------------------------------------------------------------------------------------------------------------------------------------------------------------------------------------------------------------------------------------------------------------------------------------------------------------------------------------------------------------------------------------------------------------------------------------------------------------------------------------------------------------------------------------------------------------------------------------------------------------------------------------------------------------------------------------------------------------------------------------------------------------------------------------------------------------------------------------------------------------------------------------------------------------------------------------------------------------------------------------------------------------------------------------------|------------------------------------------------------------------------------------------------------------------------------------------------------------------------------------------|
| Primary Range                                                                                                                                   | Hartland CFX                                                                                                                                                                                                                                                                                                                                                                                                                                                                                                                                                                                                                                                                                                                                                                                                                                                                                                                                                                                                                                                                                                                                                                                                                                                                                                                                                                                                                                                                                                                                                                                                                                                                                                                                                                                                                                                                                                                                                                                                                                                                                                                  |                                                                                                                                                                                          |
| Insert Type                                                                                                                                     | Non-Isolated TV+FM+SAT Triplexer 1in/3out (DAB Compatible)                                                                                                                                                                                                                                                                                                                                                                                                                                                                                                                                                                                                                                                                                                                                                                                                                                                                                                                                                                                                                                                                                                                                                                                                                                                                                                                                                                                                                                                                                                                                                                                                                                                                                                                                                                                                                                                                                                                                                                                                                                                                    |                                                                                                                                                                                          |
| Plate Finish                                                                                                                                    | Hartland CFX Bright Chrome                                                                                                                                                                                                                                                                                                                                                                                                                                                                                                                                                                                                                                                                                                                                                                                                                                                                                                                                                                                                                                                                                                                                                                                                                                                                                                                                                                                                                                                                                                                                                                                                                                                                                                                                                                                                                                                                                                                                                                                                                                                                                                    |                                                                                                                                                                                          |
| Insert Colour                                                                                                                                   | Black                                                                                                                                                                                                                                                                                                                                                                                                                                                                                                                                                                                                                                                                                                                                                                                                                                                                                                                                                                                                                                                                                                                                                                                                                                                                                                                                                                                                                                                                                                                                                                                                                                                                                                                                                                                                                                                                                                                                                                                                                                                                                                                         |                                                                                                                                                                                          |
| EAN13 Barcode                                                                                                                                   | 5017504010072                                                                                                                                                                                                                                                                                                                                                                                                                                                                                                                                                                                                                                                                                                                                                                                                                                                                                                                                                                                                                                                                                                                                                                                                                                                                                                                                                                                                                                                                                                                                                                                                                                                                                                                                                                                                                                                                                                                                                                                                                                                                                                                 |                                                                                                                                                                                          |
| Commodity Code                                                                                                                                  | 85367000                                                                                                                                                                                                                                                                                                                                                                                                                                                                                                                                                                                                                                                                                                                                                                                                                                                                                                                                                                                                                                                                                                                                                                                                                                                                                                                                                                                                                                                                                                                                                                                                                                                                                                                                                                                                                                                                                                                                                                                                                                                                                                                      |                                                                                                                                                                                          |
| Luckins TSI                                                                                                                                     | 391428883                                                                                                                                                                                                                                                                                                                                                                                                                                                                                                                                                                                                                                                                                                                                                                                                                                                                                                                                                                                                                                                                                                                                                                                                                                                                                                                                                                                                                                                                                                                                                                                                                                                                                                                                                                                                                                                                                                                                                                                                                                                                                                                     |                                                                                                                                                                                          |
| ETIM Class                                                                                                                                      | EC000439                                                                                                                                                                                                                                                                                                                                                                                                                                                                                                                                                                                                                                                                                                                                                                                                                                                                                                                                                                                                                                                                                                                                                                                                                                                                                                                                                                                                                                                                                                                                                                                                                                                                                                                                                                                                                                                                                                                                                                                                                                                                                                                      |                                                                                                                                                                                          |
| Dimensions (Nominal)                                                                                                                            | Single: Height = 86.0mm Width = 86.0mm Depth = 5.0mm                                                                                                                                                                                                                                                                                                                                                                                                                                                                                                                                                                                                                                                                                                                                                                                                                                                                                                                                                                                                                                                                                                                                                                                                                                                                                                                                                                                                                                                                                                                                                                                                                                                                                                                                                                                                                                                                                                                                                                                                                                                                          |                                                                                                                                                                                          |
| Fixing Hole Centres                                                                                                                             | Box Fixing = 60.3mm Grid Fixing = CFX Clips                                                                                                                                                                                                                                                                                                                                                                                                                                                                                                                                                                                                                                                                                                                                                                                                                                                                                                                                                                                                                                                                                                                                                                                                                                                                                                                                                                                                                                                                                                                                                                                                                                                                                                                                                                                                                                                                                                                                                                                                                                                                                   |                                                                                                                                                                                          |
| Minimum Wall Box Depth                                                                                                                          | 35mm                                                                                                                                                                                                                                                                                                                                                                                                                                                                                                                                                                                                                                                                                                                                                                                                                                                                                                                                                                                                                                                                                                                                                                                                                                                                                                                                                                                                                                                                                                                                                                                                                                                                                                                                                                                                                                                                                                                                                                                                                                                                                                                          |                                                                                                                                                                                          |
| Switched Poles                                                                                                                                  | N/A                                                                                                                                                                                                                                                                                                                                                                                                                                                                                                                                                                                                                                                                                                                                                                                                                                                                                                                                                                                                                                                                                                                                                                                                                                                                                                                                                                                                                                                                                                                                                                                                                                                                                                                                                                                                                                                                                                                                                                                                                                                                                                                           |                                                                                                                                                                                          |
| Current Rating                                                                                                                                  | n/a                                                                                                                                                                                                                                                                                                                                                                                                                                                                                                                                                                                                                                                                                                                                                                                                                                                                                                                                                                                                                                                                                                                                                                                                                                                                                                                                                                                                                                                                                                                                                                                                                                                                                                                                                                                                                                                                                                                                                                                                                                                                                                                           |                                                                                                                                                                                          |
| IP Rating                                                                                                                                       | IP2XD                                                                                                                                                                                                                                                                                                                                                                                                                                                                                                                                                                                                                                                                                                                                                                                                                                                                                                                                                                                                                                                                                                                                                                                                                                                                                                                                                                                                                                                                                                                                                                                                                                                                                                                                                                                                                                                                                                                                                                                                                                                                                                                         |                                                                                                                                                                                          |
| Contact Gap Minimum                                                                                                                             | N/A                                                                                                                                                                                                                                                                                                                                                                                                                                                                                                                                                                                                                                                                                                                                                                                                                                                                                                                                                                                                                                                                                                                                                                                                                                                                                                                                                                                                                                                                                                                                                                                                                                                                                                                                                                                                                                                                                                                                                                                                                                                                                                                           |                                                                                                                                                                                          |
| Earth Terminal Capacity 1                                                                                                                       | 5x1mm <sup>2</sup>                                                                                                                                                                                                                                                                                                                                                                                                                                                                                                                                                                                                                                                                                                                                                                                                                                                                                                                                                                                                                                                                                                                                                                                                                                                                                                                                                                                                                                                                                                                                                                                                                                                                                                                                                                                                                                                                                                                                                                                                                                                                                                            |                                                                                                                                                                                          |
| Earth Terminal Capacity 2                                                                                                                       | 4 x 1.5mm2                                                                                                                                                                                                                                                                                                                                                                                                                                                                                                                                                                                                                                                                                                                                                                                                                                                                                                                                                                                                                                                                                                                                                                                                                                                                                                                                                                                                                                                                                                                                                                                                                                                                                                                                                                                                                                                                                                                                                                                                                                                                                                                    |                                                                                                                                                                                          |
| Earth Terminal Capacity 3                                                                                                                       | 3 x 2.5mm2                                                                                                                                                                                                                                                                                                                                                                                                                                                                                                                                                                                                                                                                                                                                                                                                                                                                                                                                                                                                                                                                                                                                                                                                                                                                                                                                                                                                                                                                                                                                                                                                                                                                                                                                                                                                                                                                                                                                                                                                                                                                                                                    |                                                                                                                                                                                          |
| Earth Terminal Capacity 4                                                                                                                       | 1 x 4mm2 Multi-strand                                                                                                                                                                                                                                                                                                                                                                                                                                                                                                                                                                                                                                                                                                                                                                                                                                                                                                                                                                                                                                                                                                                                                                                                                                                                                                                                                                                                                                                                                                                                                                                                                                                                                                                                                                                                                                                                                                                                                                                                                                                                                                         |                                                                                                                                                                                          |
| Earth Terminal Capacity 5                                                                                                                       | 1 x 6mm2                                                                                                                                                                                                                                                                                                                                                                                                                                                                                                                                                                                                                                                                                                                                                                                                                                                                                                                                                                                                                                                                                                                                                                                                                                                                                                                                                                                                                                                                                                                                                                                                                                                                                                                                                                                                                                                                                                                                                                                                                                                                                                                      |                                                                                                                                                                                          |
| Product Class 1                                                                                                                                 | Must be earthed (ref BS7671 415.2.1)                                                                                                                                                                                                                                                                                                                                                                                                                                                                                                                                                                                                                                                                                                                                                                                                                                                                                                                                                                                                                                                                                                                                                                                                                                                                                                                                                                                                                                                                                                                                                                                                                                                                                                                                                                                                                                                                                                                                                                                                                                                                                          |                                                                                                                                                                                          |
| Ambient Operating Temperature                                                                                                                   | -5° to +40°C                                                                                                                                                                                                                                                                                                                                                                                                                                                                                                                                                                                                                                                                                                                                                                                                                                                                                                                                                                                                                                                                                                                                                                                                                                                                                                                                                                                                                                                                                                                                                                                                                                                                                                                                                                                                                                                                                                                                                                                                                                                                                                                  |                                                                                                                                                                                          |
| Recommended Location                                                                                                                            | Internal Use Only                                                                                                                                                                                                                                                                                                                                                                                                                                                                                                                                                                                                                                                                                                                                                                                                                                                                                                                                                                                                                                                                                                                                                                                                                                                                                                                                                                                                                                                                                                                                                                                                                                                                                                                                                                                                                                                                                                                                                                                                                                                                                                             |                                                                                                                                                                                          |
| Maximum Installation Altitude                                                                                                                   | 2000m                                                                                                                                                                                                                                                                                                                                                                                                                                                                                                                                                                                                                                                                                                                                                                                                                                                                                                                                                                                                                                                                                                                                                                                                                                                                                                                                                                                                                                                                                                                                                                                                                                                                                                                                                                                                                                                                                                                                                                                                                                                                                                                         |                                                                                                                                                                                          |
| Standard/Approval                                                                                                                               | BS EN 50083-2:2012/A1; 2015. BS EN 61169-2:2007. BS EN 61169-24:2009                                                                                                                                                                                                                                                                                                                                                                                                                                                                                                                                                                                                                                                                                                                                                                                                                                                                                                                                                                                                                                                                                                                                                                                                                                                                                                                                                                                                                                                                                                                                                                                                                                                                                                                                                                                                                                                                                                                                                                                                                                                          |                                                                                                                                                                                          |
| EuroFix Additional Notes                                                                                                                        | Triplexer for use with combined TV FM and Satellite Signal (DAB compatible)                                                                                                                                                                                                                                                                                                                                                                                                                                                                                                                                                                                                                                                                                                                                                                                                                                                                                                                                                                                                                                                                                                                                                                                                                                                                                                                                                                                                                                                                                                                                                                                                                                                                                                                                                                                                                                                                                                                                                                                                                                                   |                                                                                                                                                                                          |
| Frequencies 1                                                                                                                                   | TV=5-68 MHz 125-860 MHz                                                                                                                                                                                                                                                                                                                                                                                                                                                                                                                                                                                                                                                                                                                                                                                                                                                                                                                                                                                                                                                                                                                                                                                                                                                                                                                                                                                                                                                                                                                                                                                                                                                                                                                                                                                                                                                                                                                                                                                                                                                                                                       |                                                                                                                                                                                          |
| Frequencies 2                                                                                                                                   | FM=88-108 MHz                                                                                                                                                                                                                                                                                                                                                                                                                                                                                                                                                                                                                                                                                                                                                                                                                                                                                                                                                                                                                                                                                                                                                                                                                                                                                                                                                                                                                                                                                                                                                                                                                                                                                                                                                                                                                                                                                                                                                                                                                                                                                                                 |                                                                                                                                                                                          |
| Frequencies 3                                                                                                                                   | SAT DC=950-2200 MHz                                                                                                                                                                                                                                                                                                                                                                                                                                                                                                                                                                                                                                                                                                                                                                                                                                                                                                                                                                                                                                                                                                                                                                                                                                                                                                                                                                                                                                                                                                                                                                                                                                                                                                                                                                                                                                                                                                                                                                                                                                                                                                           |                                                                                                                                                                                          |
| Patents and Trademarks                                                                                                                          | CFX is a Registered Trade Mark No 2398667 Hartland CFX is a Registered Design under Reference Nos. R21 = 3023446 SS2 = 3023445                                                                                                                                                                                                                                                                                                                                                                                                                                                                                                                                                                                                                                                                                                                                                                                                                                                                                                                                                                                                                                                                                                                                                                                                                                                                                                                                                                                                                                                                                                                                                                                                                                                                                                                                                                                                                                                                                                                                                                                                |                                                                                                                                                                                          |
| All products listed conform to current British or<br>European standard and the product information is<br>correct at the time of going to press. | All accessories are manufactured under an accredited<br>BS EN ISO 9001 : 2015 Quality Management System.                                                                                                                                                                                                                                                                                                                                                                                                                                                                                                                                                                                                                                                                                                                                                                                                                                                                                                                                                                                                                                                                                                                                                                                                                                                                                                                                                                                                                                                                                                                                                                                                                                                                                                                                                                                                                                                                                                                                                                                                                      | It is the policy of the company to improve products<br>as part of our development programme.<br>Therefore, we reserve the right to alter designs<br>and dimensions without prior notice. |