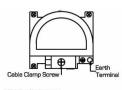

## Wiring

2. Lift up the cover of the camp, be carried not to dispisce the EMG gasket which is located on the cover.

3. Insert the conductor into the terminal slot which is located in the casing of the module.

4. Before closing the cover check to ensure that conductor, screening braid and cable are in the correct position as shown below.

5. Carofully close the cover of the module ensuring that the EMG.