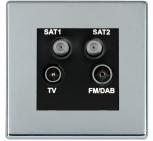

## 77CDENTB

Hartland CFX Bright Chrome Non-Isolated TV+FM+SAT1+SAT2 Quadplexer 2in/4out (DAB Compatible) Black

## Item Image