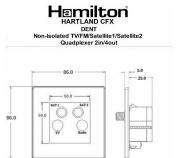

## 77CDENTB

Hartland CFX Bright Chrome Non-Isolated TV+FM+SAT1+SAT2 Quadplexer 2in/4out (DAB Compatible) Black

## Item Image