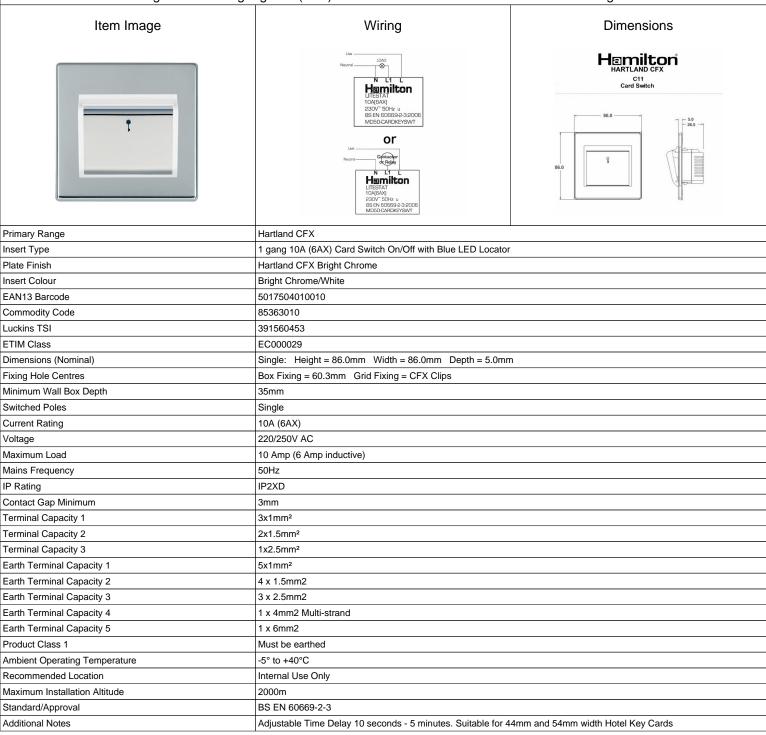

## 77CC11BC-W

Hartland CFX Bright Chrome 1 gang 10A (6AX) Card Switch On/Off with Blue LED Locator Bright Chrome/White

making connections beautifully

Wiring Accessories • Smart Lighting Control • Wireless Audio