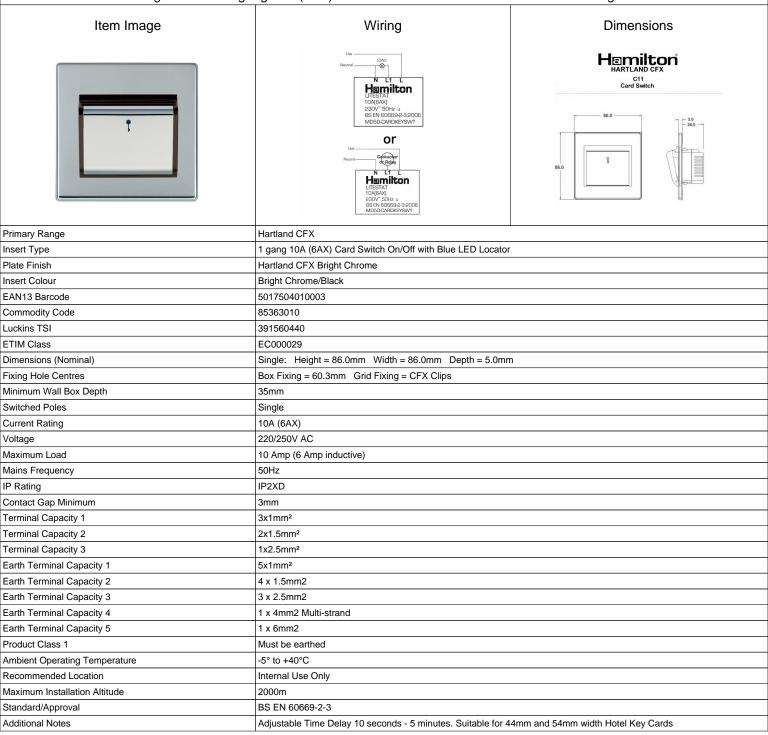

## 77CC11BC-B

Hartland CFX Bright Chrome 1 gang 10A (6AX) Card Switch On/Off with Blue LED Locator Bright Chrome/Black

making connections beautifully

Wiring Accessories • Smart Lighting Control • Wireless Audio

## Hartland CFX Bright Chrome 1 gang 10A (6AX) Card Switch On/Off with Blue LED Locator Bright Chrome/Black

| Hartiand of A Bright Officine 1 garig 10A (0/A) Card Cwitch Officin with Black                                                                  |                                                                                                                                |                                                                                                                                                                                          |
|-------------------------------------------------------------------------------------------------------------------------------------------------|--------------------------------------------------------------------------------------------------------------------------------|------------------------------------------------------------------------------------------------------------------------------------------------------------------------------------------|
| Patents and Trademarks                                                                                                                          | CFX is a Registered Trade Mark No 2398667 Hartland CFX is a Registered Design under Reference Nos. R21 = 3023446 SS2 = 3023445 |                                                                                                                                                                                          |
| All products listed conform to current British or<br>European standard and the product information is<br>correct at the time of going to press. | All accessories are manufactured under an accredited BS EN ISO 9001 : 2015 Quality Management System.                          | It is the policy of the company to improve products<br>as part of our development programme.<br>Therefore, we reserve the right to alter designs<br>and dimensions without prior notice. |
| Illustrations and diagrams are reproduced within the limitations of reproduction and printing                                                   | Due to manufacturing processes we cannot guarantee an exact colour match and shadings of                                       | Correct as at 05 July 2022 08:54 AM<br>E&OE                                                                                                                                              |