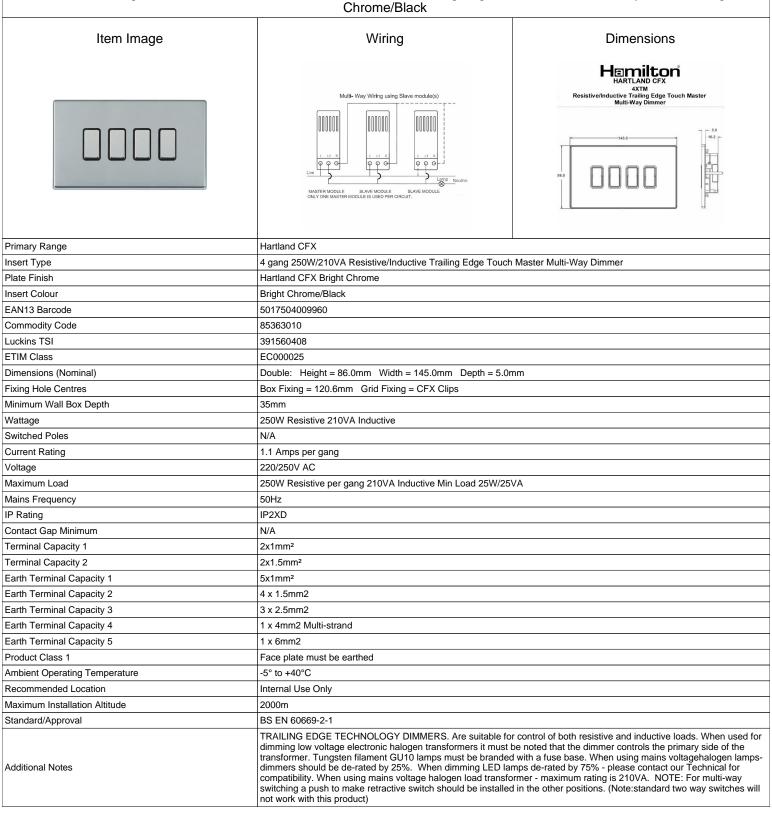

## 77C4XTMBC-B

Hartland CFX Bright Chrome 4x250W/210VA Resistive/Inductive Trailing Edge Touch Master Multi-Way Dimmers Bright Chrome/Black

making connections beautifully