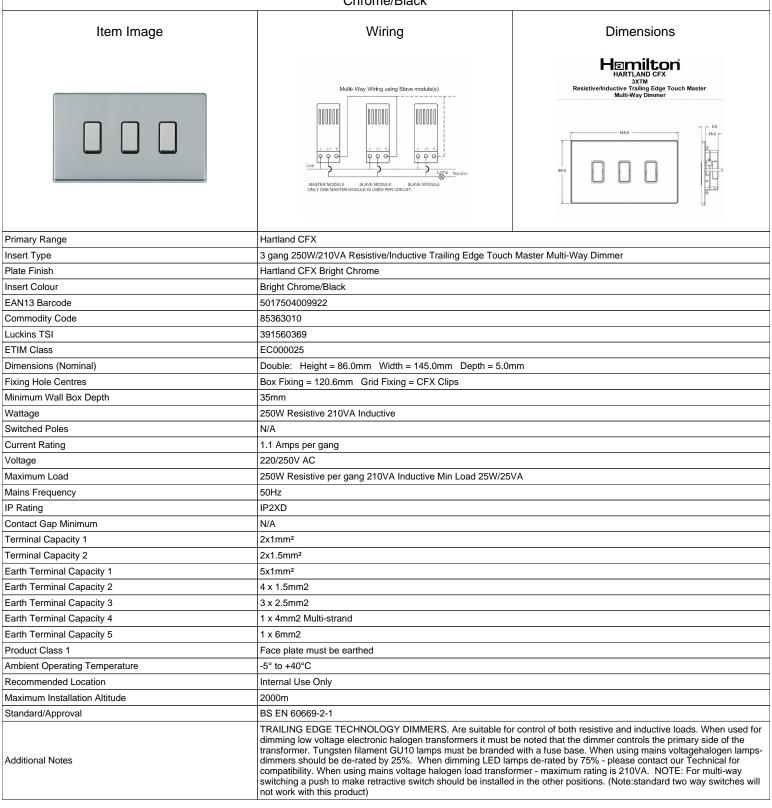

## 77C3XTMBC-B

Hartland CFX Bright Chrome 3x250W/210VA Resistive/Inductive Trailing Edge Touch Master Multi-Way Dimmers Bright Chrome/Black

making connections beautifully

Wiring Accessories • Smart Lighting Control • Wireless Audio