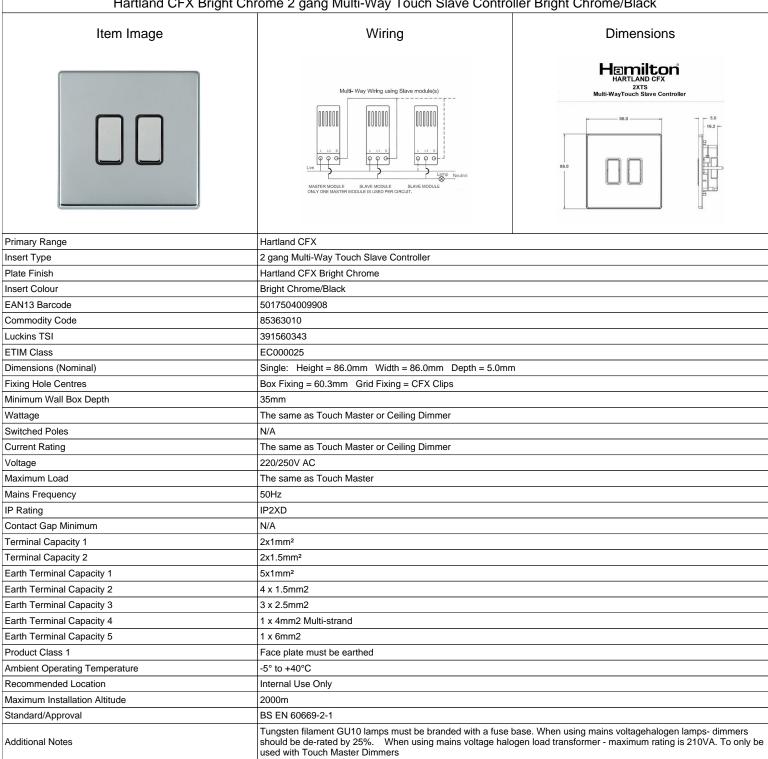

## 77C2XTSBC-B

Hartland CFX Bright Chrome 2 gang Multi-Way Touch Slave Controller Bright Chrome/Black

making connections beautifully