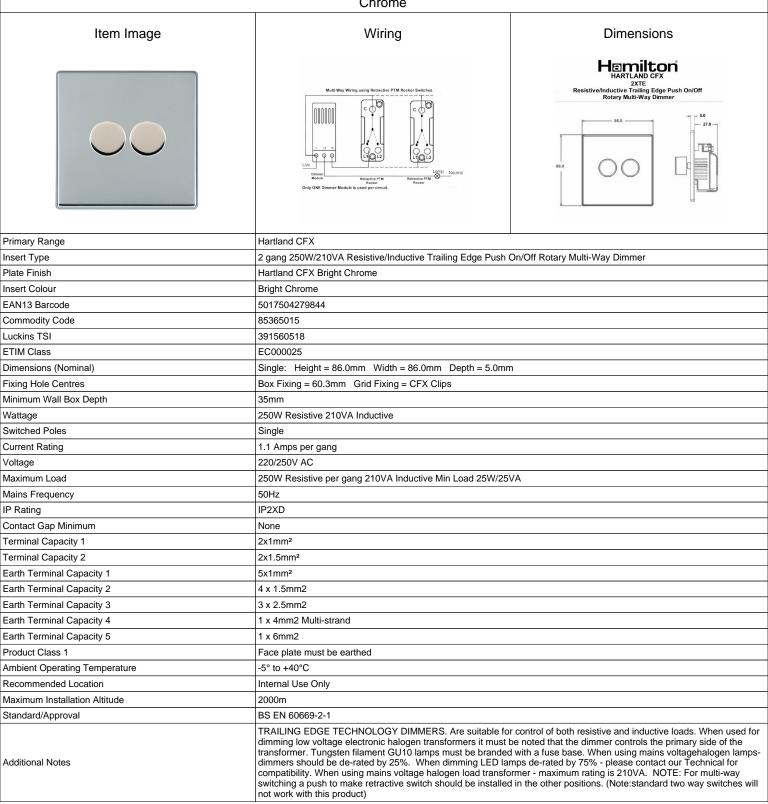

## **77C2XTE**

Hartland CFX Bright Chrome 2x250W/210VA Resistive/Inductive Trailing Edge Push On/Off Rotary Multi-Way Dimmers Bright Chrome

making connections beautifully

Wiring Accessories • Smart Lighting Control • Wireless Audio