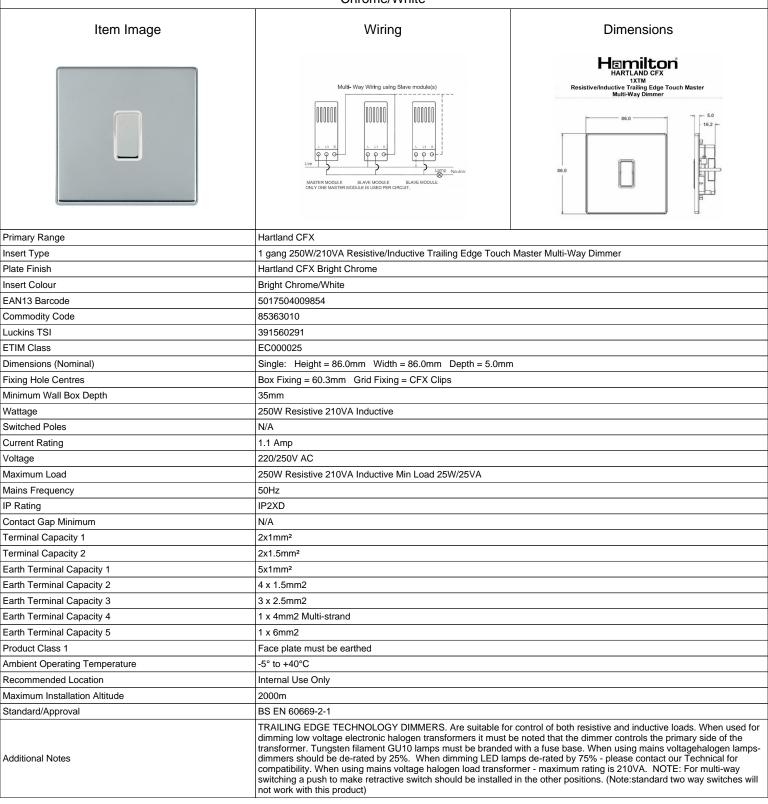

## 77C1XTMBC-W

Hartland CFX Bright Chrome 1x250W/210VA Resistive/Inductive Trailing Edge Touch Master Multi-Way Dimmer Bright Chrome/White

making connections beautifully

Wiring Accessories • Smart Lighting Control • Wireless Audio