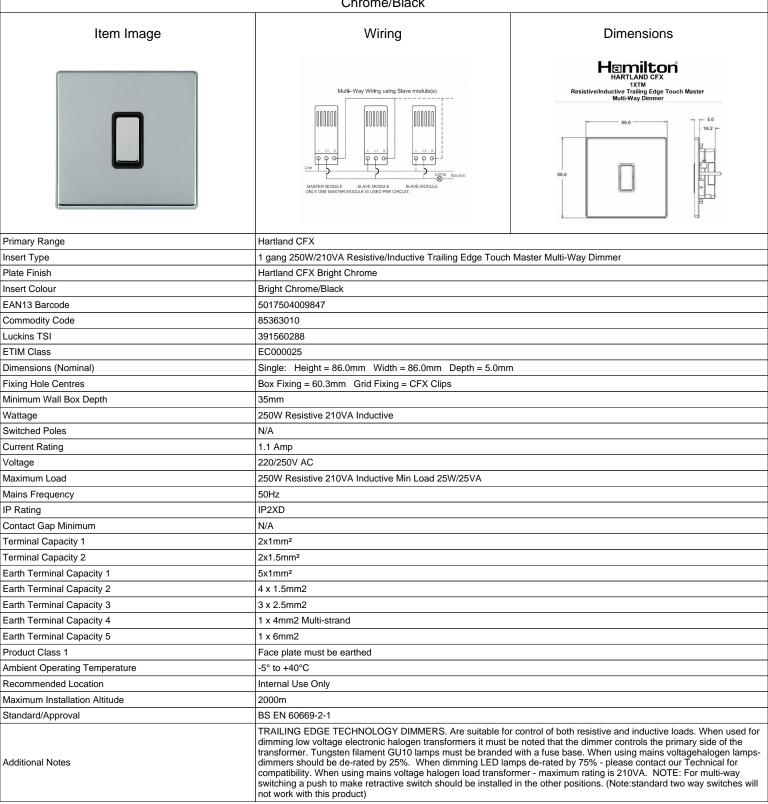

## 77C1XTMBC-B

Hartland CFX Bright Chrome 1x250W/210VA Resistive/Inductive Trailing Edge Touch Master Multi-Way Dimmer Bright Chrome/Black

making connections beautifully

Wiring Accessories • Smart Lighting Control • Wireless Audio