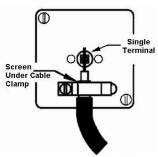

making connections beautifully

Wiring Accessories • Smart Lighting Control • Wireless Audio

## 79CTVFMB

Hartland CFX Antique Brass Isolated TV/FM Diplexer 1in/2out Black

## Item Image



## Wiring



## **Dimensions**



|                                                                                                                                                 | •                                                                                                                              |                                                                                                                                                                                  |
|-------------------------------------------------------------------------------------------------------------------------------------------------|--------------------------------------------------------------------------------------------------------------------------------|---------------------------------------------