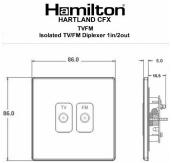

## **Dimensions**

|                                                                                                                                                 | •                                                                                                                              |                                                                                                                                                                                  |
|-------------------------------------------------------------------------------------------------------------------------------------------------|--------------------------------------------------------------------------------------------------------------------------------|----------------------------------------------------------------------------------------------------------------------------------------------------------------------------------|
| Primary Range                                                                                                                                   | Hartland CFX                                                                                                                   |                                                                                                                                                                                  |
| Insert Type                                                                                                                                     | Isolated TV/FM Diplexer 1in/2out                                                                                               |                                                                                                                                                                                  |
| Plate Finish                                                                                                                                    | Hartland CFX Antique Brass                                                                                                     |                                                                                                                                                                                  |
| Insert Colour                                                                                                                                   | Black                                                                                                                          |                                                                                                                                                                                  |
| EAN13 Barcode                                                                                                                                   | 5017504291631                                                                                                                  |                                                                                                                                                                                  |
| Commodity Code                                                                                                                                  | 85367000                                                                                                                       |                                                                                                                                                                                  |
| Luckins TSI                                                                                                                                     | 388242195                                                                                                                      |                                                                                                                                                                                  |
| ETIM Class                                                                                                                                      | EC000439                                                                                                                       |                                                                                                                                                                                  |
| Dimensions (Nominal)                                                                                                                            | Single: Height = 86.0mm Width = 86.0mm Depth = 5.0mm                                                                           |                                                                                                                                                                                  |
| Fixing Hole Centres                                                                                                                             | Box Fixing = 60.3mm Grid Fixing = CFX Clips                                                                                    |                                                                                                                                                                                  |
| Minimum Wall Box Depth                                                                                                                          | 25mm                                                                                                                           |                                                                                                                                                                                  |
| Switched Poles                                                                                                                                  | N/A                                                                                                                            |                                                                                                                                                                                  |
| Current Rating                                                                                                                                  | n/a                                                                                                                            |                                                                                                                                                                                  |
| IP Rating                                                                                                                                       | IP2XD                                                                                                                          |                                                                                                                                                                                  |
| Contact Gap Minimum                                                                                                                             | N/A                                                                                                                            |                                                                                                                                                                                  |
| Earth Terminal Capacity 1                                                                                                                       | 5x1mm <sup>2</sup>                                                                                                             |                                                                                                                                                                                  |
| Earth Terminal Capacity 2                                                                                                                       | 4 x 1.5mm2                                                                                                                     |                                                                                                                                                                                  |
| Earth Terminal Capacity 3                                                                                                                       | 3 x 2.5mm2                                                                                                                     |                                                                                                                                                                                  |
| Earth Terminal Capacity 4                                                                                                                       | 1 x 4mm2 Multi-strand                                                                                                          |                                                                                                                                                                                  |
| Earth Terminal Capacity 5                                                                                                                       | 1 x 6mm2                                                                                                                       |                                                                                                                                                                                  |
| Product Class 1                                                                                                                                 | Must be earthed (ref BS7671 415.2.1)                                                                                           |                                                                                                                                                                                  |
| Ambient Operating Temperature                                                                                                                   | -5° to +40°C                                                                                                                   |                                                                                                                                                                                  |
| Recommended Location                                                                                                                            | Internal Use Only                                                                                                              |                                                                                                                                                                                  |
| Maximum Installation Altitude                                                                                                                   | 2000m                                                                                                                          |                                                                                                                                                                                  |
| Standard/Approval                                                                                                                               | BS 5733                                                                                                                        |                                                                                                                                                                                  |
| Patents and Trademarks                                                                                                                          | CFX is a Registered Trade Mark No 2398667 Hartland CFX is a Registered Design under Reference Nos. R21 = 3023446 SS2 = 3023445 |                                                                                                                                                                                  |
| All products listed conform to current British or<br>European standard and the product information is<br>correct at the time of going to press. | All accessories are manufactured under an accredited BS EN ISO 9001 : 2015 Quality Management System.                          | It is the policy of the company to improve products as part of our development programme.  Therefore, we reserve the right to alter designs and dimensions without prior notice. |
| Illustrations and diagrams are reproduced within<br>the limitations of reproduction and printing                                                | Due to manufacturing processes we cannot guarantee an exact colour match and shadings of                                       | Correct as at 05 July 2022 08:57 AM<br>E&OE                                                                                                                                      |