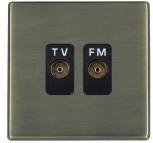

## 79CTVFMB

Hartland CFX Antique Brass Isolated TV/FM Diplexer 1in/2out Black

## Item Image