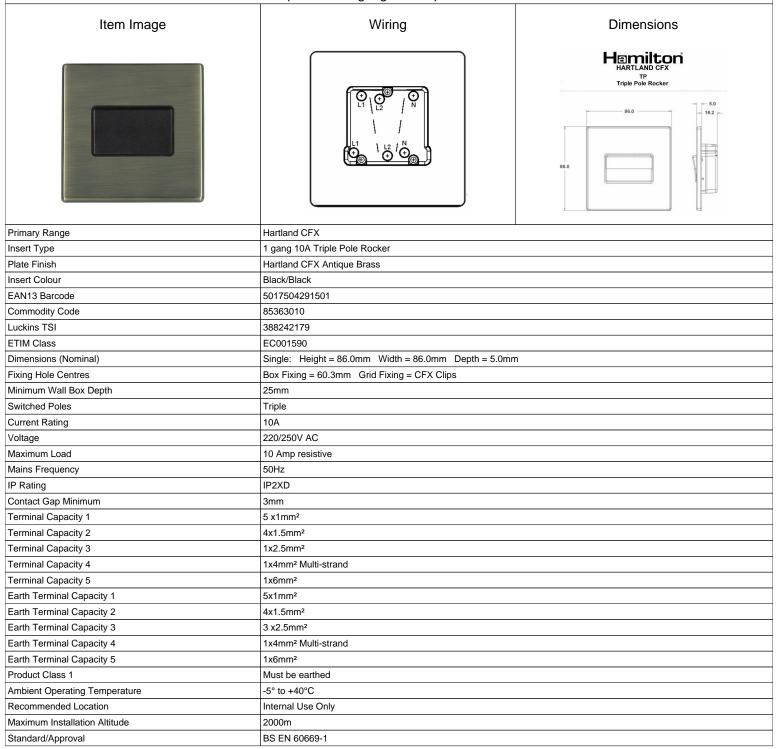

## 79CTPBL-B

Hartland CFX Antique Brass 1 gang 10A Triple Pole Rocker Black/Black

SL