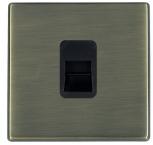

making connections beautifully

Wiring Accessories • Smart Lighting Control • Wireless Audio

## **79CTCSB**

Hartland CFX Antique Brass 1 gang Telephone Slave Black

# Item Image



# Wiring

# Wiring Schedule Colour Codes: Striped Wires GREEN / White BLUE / White ORANGE / White WHITE / Orange WHITE / Blue WHITE / Green Vire Colour shown in CAPITALS

Incoming Telephone Cable On 4 wire systems, Pin 1 and 6 are not connected.

The maximum REN that can be connected to any one exchange line is 4. Any number of sockets may be connected. All sockets are connected in parallel.

## **Dimensions**



|                                                                                                                                                 | le Pin 1 to Pin 1; Pin 2 to Pin 2; etc. as shown in the diagram above.                                                         |