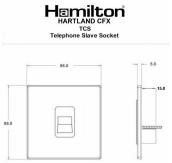

# Wiring

# Wiring Schedule Colour Codes: Striped Wires GREEN / White BLUE / White ORANGE / White WHITE / Orange WHITE / Blue WHITE / Green Vire Colour shown in CAPITALS

Incoming Telephone Cable On 4 wire systems, Pin 1 and 6 are not connected.

The maximum REN that can be connected to any one exchange line is 4. Any number of sockets may be connected. All sockets are connected in parallel.

## **Dimensions**

|                                                                                                                                                 | le Pin 1 to Pin 1; Pin 2 to Pin 2; etc. as shown in the diagram above.                                                         |                                                                                                                                                                                  |
|-------------------------------------------------------------------------------------------------------------------------------------------------|--------------------------------------------------------------------------------------------------------------------------------|----------------------------------------------------------------------------------------------------------------------------------------------------------------------------------|
| Primary Range                                                                                                                                   | Hartland CFX                                                                                                                   |                                                                                                                                                                                  |
| Insert Type                                                                                                                                     | 1 gang Telephone Slave                                                                                                         |                                                                                                                                                                                  |
| Plate Finish                                                                                                                                    | Hartland CFX Antique Brass                                                                                                     |                                                                                                                                                                                  |
| Insert Colour                                                                                                                                   | Black                                                                                                                          |                                                                                                                                                                                  |
| EAN13 Barcode                                                                                                                                   | 5017504291655                                                                                                                  |                                                                                                                                                                                  |
| Commodity Code                                                                                                                                  | 85176990                                                                                                                       |                                                                                                                                                                                  |
| Luckins TSI                                                                                                                                     | 388242166                                                                                                                      |                                                                                                                                                                                  |
| ETIM Class                                                                                                                                      | EC000018                                                                                                                       |                                                                                                                                                                                  |
| Dimensions (Nominal)                                                                                                                            | Single: Height = 86.0mm Width = 86.0mm Depth = 5.0mm                                                                           |                                                                                                                                                                                  |
| Fixing Hole Centres                                                                                                                             | Box Fixing = 60.3mm Grid Fixing = CFX Clips                                                                                    |                                                                                                                                                                                  |
| Minimum Wall Box Depth                                                                                                                          | 25mm                                                                                                                           |                                                                                                                                                                                  |
| Switched Poles                                                                                                                                  | N/A                                                                                                                            |                                                                                                                                                                                  |
| Current Rating                                                                                                                                  | n/a                                                                                                                            |                                                                                                                                                                                  |
| IP Rating                                                                                                                                       | IP2XD                                                                                                                          |                                                                                                                                                                                  |
| Contact Gap Minimum                                                                                                                             | N/A                                                                                                                            |                                                                                                                                                                                  |
| Earth Terminal Capacity 1                                                                                                                       | 5x1mm²                                                                                                                         |                                                                                                                                                                                  |
| Earth Terminal Capacity 2                                                                                                                       | 4 x 1.5mm2                                                                                                                     |                                                                                                                                                                                  |
| Earth Terminal Capacity 3                                                                                                                       | 3 x 2.5mm2                                                                                                                     |                                                                                                                                                                                  |
| Earth Terminal Capacity 4                                                                                                                       | 1 x 4mm2 Multi-strand                                                                                                          |                                                                                                                                                                                  |
| Earth Terminal Capacity 5                                                                                                                       | 1 x 6mm2                                                                                                                       |                                                                                                                                                                                  |
| Product Class 1                                                                                                                                 | Must be earthed (ref BS7671 415.2.1)                                                                                           |                                                                                                                                                                                  |
| Ambient Operating Temperature                                                                                                                   | -5° to +40°C                                                                                                                   |                                                                                                                                                                                  |
| Recommended Location                                                                                                                            | Internal Use Only                                                                                                              |                                                                                                                                                                                  |
| Maximum Installation Altitude                                                                                                                   | 2000m                                                                                                                          |                                                                                                                                                                                  |
| Standard/Approval                                                                                                                               | BS 6312:2:2                                                                                                                    |                                                                                                                                                                                  |
| Patents and Trademarks                                                                                                                          | CFX is a Registered Trade Mark No 2398667 Hartland CFX is a Registered Design under Reference Nos. R21 = 3023446 SS2 = 3023445 |                                                                                                                                                                                  |
| All products listed conform to current British or<br>European standard and the product information is<br>correct at the time of going to press. | All accessories are manufactured under an accredited BS EN ISO 9001 : 2015 Quality Management System.                          | It is the policy of the company to improve products as part of our development programme.  Therefore, we reserve the right to alter designs and dimensions without prior notice. |
| Illustrations and diagrams are reproduced within the limitations of reproduction and printing                                                   | Due to manufacturing processes we cannot guarantee an exact colour match and shadings of of cartain finishes                   | Correct as at 05 July 2022 08:57 AM<br>E&OE                                                                                                                                      |