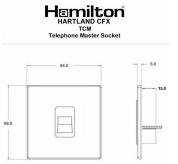

### **Dimensions**

|                                                                                                                                                 | le Pin 1 to Pin 1; Pin 2 to Pin 2; etc. as shown in the diagram above.                                                         |                                                                                                                                                                                  |
|-------------------------------------------------------------------------------------------------------------------------------------------------|--------------------------------------------------------------------------------------------------------------------------------|----------------------------------------------------------------------------------------------------------------------------------------------------------------------------------|
| Primary Range                                                                                                                                   | Hartland CFX                                                                                                                   |                                                                                                                                                                                  |
| Insert Type                                                                                                                                     | 1 gang Telephone Master                                                                                                        |                                                                                                                                                                                  |
| Plate Finish                                                                                                                                    | Hartland CFX Antique Brass                                                                                                     |                                                                                                                                                                                  |
| Insert Colour                                                                                                                                   | Black                                                                                                                          |                                                                                                                                                                                  |
| EAN13 Barcode                                                                                                                                   | 5017504291648                                                                                                                  |                                                                                                                                                                                  |
| Commodity Code                                                                                                                                  | 85176990                                                                                                                       |                                                                                                                                                                                  |
| Luckins TSI                                                                                                                                     | 388242153                                                                                                                      |                                                                                                                                                                                  |
| ETIM Class                                                                                                                                      | EC000018                                                                                                                       |                                                                                                                                                                                  |
| Dimensions (Nominal)                                                                                                                            | Single: Height = 86.0mm Width = 86.0mm Depth = 5.0mm                                                                           |                                                                                                                                                                                  |
| Fixing Hole Centres                                                                                                                             | Box Fixing = 60.3mm Grid Fixing = CFX Clips                                                                                    |                                                                                                                                                                                  |
| Minimum Wall Box Depth                                                                                                                          | 25mm                                                                                                                           |                                                                                                                                                                                  |
| Switched Poles                                                                                                                                  | N/A                                                                                                                            |                                                                                                                                                                                  |
| Current Rating                                                                                                                                  | n/a                                                                                                                            |                                                                                                                                                                                  |
| IP Rating                                                                                                                                       | IP2XD                                                                                                                          |                                                                                                                                                                                  |
| Contact Gap Minimum                                                                                                                             | N/A                                                                                                                            |                                                                                                                                                                                  |
| Earth Terminal Capacity 1                                                                                                                       | 5x1mm²                                                                                                                         |                                                                                                                                                                                  |
| Earth Terminal Capacity 2                                                                                                                       | 4 x 1.5mm2                                                                                                                     |                                                                                                                                                                                  |
| Earth Terminal Capacity 3                                                                                                                       | 3 x 2.5mm2                                                                                                                     |                                                                                                                                                                                  |
| Earth Terminal Capacity 4                                                                                                                       | 1 x 4mm2 Multi-strand                                                                                                          |                                                                                                                                                                                  |
| Earth Terminal Capacity 5                                                                                                                       | 1 x 6mm2                                                                                                                       |                                                                                                                                                                                  |
| Product Class 1                                                                                                                                 | Must be earthed (ref BS7671 415.2.1)                                                                                           |                                                                                                                                                                                  |
| Ambient Operating Temperature                                                                                                                   | -5° to +40°C                                                                                                                   |                                                                                                                                                                                  |
| Recommended Location                                                                                                                            | Internal Use Only                                                                                                              |                                                                                                                                                                                  |
| Maximum Installation Altitude                                                                                                                   | 2000m                                                                                                                          |                                                                                                                                                                                  |
| Standard/Approval                                                                                                                               | BS 6312:2:2                                                                                                                    |                                                                                                                                                                                  |
| Patents and Trademarks                                                                                                                          | CFX is a Registered Trade Mark No 2398667 Hartland CFX is a Registered Design under Reference Nos. R21 = 3023446 SS2 = 3023445 |                                                                                                                                                                                  |
| All products listed conform to current British or<br>European standard and the product information is<br>correct at the time of going to press. | All accessories are manufactured under an accredited BS EN ISO 9001 : 2015 Quality Management System.                          | It is the policy of the company to improve products as part of our development programme.  Therefore, we reserve the right to alter designs and dimensions without prior notice. |
| Illustrations and diagrams are reproduced within the limitations of reproduction and printing                                                   | Due to manufacturing processes we cannot guarantee an exact colour match and shadings of of cartain finishes                   | Correct as at 05 July 2022 08:57 AM<br>E&OE                                                                                                                                      |