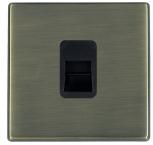

making connections beautifully

Wiring Accessories • Smart Lighting Control • Wireless Audio

## **79CTCMB**

Hartland CFX Antique Brass 1 gang Telephone Master Black

# Item Image



# Wiring

# Wiring Schedule Colour Codes: Striped Wires GREEN / White BLUE / White ORANGE / White WHITE / Orange WHITE / Blue WHITE / Green Vire Colour shown in CAPITALS

Incoming Telephone Cable On 4 wire systems, Pin 1 and 6 are not connected.

The maximum REN that can be connected to any one exchange line is 4. Any number of sockets may be connected. All sockets are connected in parallel.

### **Dimensions**



|                                                                                                                                                 | le Pin 1 to Pin 1; Pin 2 to Pin 2; etc. as shown in the diagram above.                                                         |