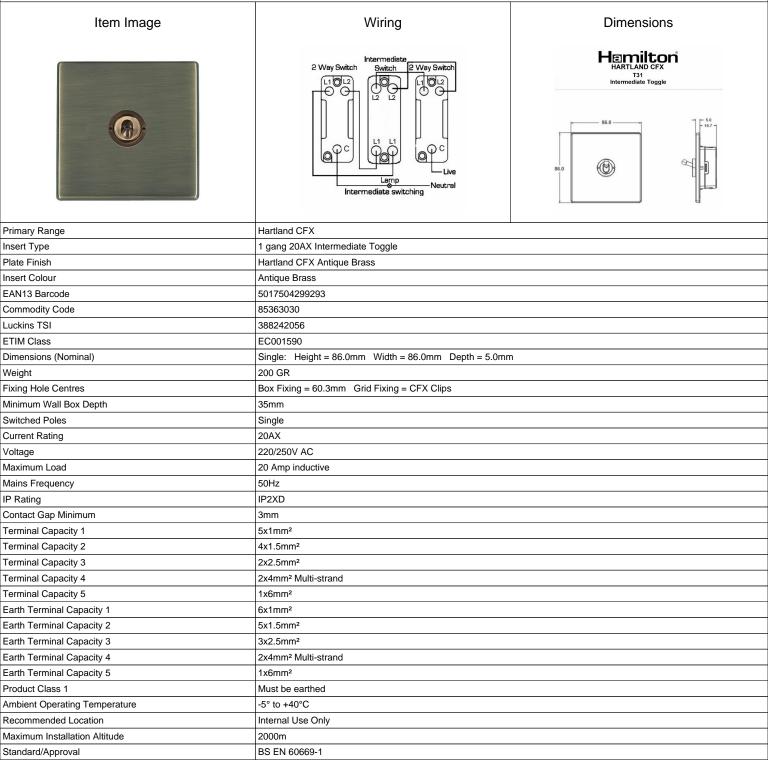

## 79CT31

Hartland CFX Antique Brass 1 gang 20AX Intermediate Toggle Antique Brass

making connections beautifully

## 79CT31

| Hartland CFX Antique Brass 1 gang 20AX Intermediate Toggle Antique Brass                                                                        |                                                                                                                                |                                                                                                                                                                                          |
|-------------------------------------------------------------------------------------------------------------------------------------------------|--------------------------------------------------------------------------------------------------------------------------------|------------------------------------------------------------------------------------------------------------------------------------------------------------------------------------------|
| Patents and Trademarks                                                                                                                          | CFX is a Registered Trade Mark No 2398667 Hartland CFX is a Registered Design under Reference Nos. R21 = 3023446 SS2 = 3023445 |                                                                                                                                                                                          |
| All products listed conform to current British or<br>European standard and the product information is<br>correct at the time of going to press. | All accessories are manufactured under an accredited BS EN ISO 9001 : 2015 Quality Management System.                          | It is the policy of the company to improve products<br>as part of our development programme.<br>Therefore, we reserve the right to alter designs<br>and dimensions without prior notice. |
| Illustrations and diagrams are reproduced within                                                                                                | Due to manufacturing processes we cannot                                                                                       | Correct as at 05 July 2022 08:57 AM                                                                                                                                                      |