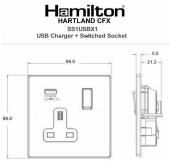

## Dimensions

| Primary Range                                                                                                                                   | Hartland CFX                                                                                                                   |                                                                                                                                                                                          |
|-------------------------------------------------------------------------------------------------------------------------------------------------|--------------------------------------------------------------------------------------------------------------------------------|------------------------------------------------------------------------------------------------------------------------------------------------------------------------------------------|
| Insert Type                                                                                                                                     | 1 gang 13A Single Pole Switched Socket with 1 USB Outlet 1x2.1A                                                                |                                                                                                                                                                                          |
| Plate Finish                                                                                                                                    | Hartland CFX Antique Brass                                                                                                     |                                                                                                                                                                                          |
| Insert Colour                                                                                                                                   | Antique Brass/Black                                                                                                            |                                                                                                                                                                                          |
| EAN13 Barcode                                                                                                                                   | 5017504089085                                                                                                                  |                                                                                                                                                                                          |
| Commodity Code                                                                                                                                  | 85363010                                                                                                                       |                                                                                                                                                                                          |
| Luckins TSI                                                                                                                                     | 404387772                                                                                                                      |                                                                                                                                                                                          |
| ETIM Class                                                                                                                                      | EC000125                                                                                                                       |                                                                                                                                                                                          |
| Dimensions (Nominal)                                                                                                                            | Single: Height = 86.0mm Width = 86.0mm Depth = 5.0mm                                                                           |                                                                                                                                                                                          |
| Weight                                                                                                                                          | 180 GR                                                                                                                         |                                                                                                                                                                                          |
| Fixing Hole Centres                                                                                                                             | Box Fixing = 60.3mm Grid Fixing = CFX Clips                                                                                    |                                                                                                                                                                                          |
| Minimum Wall Box Depth                                                                                                                          | 35mm                                                                                                                           |                                                                                                                                                                                          |
| Switched Poles                                                                                                                                  | Single                                                                                                                         |                                                                                                                                                                                          |
| Current Rating                                                                                                                                  | 13 Amp, USB 1 x 2.1A                                                                                                           |                                                                                                                                                                                          |
| Voltage                                                                                                                                         | 180/250V AC, USB = 5V                                                                                                          |                                                                                                                                                                                          |
| Maximum Load                                                                                                                                    | 13 Amp, USB = 2.1A                                                                                                             |                                                                                                                                                                                          |
| Mains Frequency                                                                                                                                 | 50/60Hz                                                                                                                        |                                                                                                                                                                                          |
| IP Rating                                                                                                                                       | IP2XD                                                                                                                          |                                                                                                                                                                                          |
| Contact Gap Minimum                                                                                                                             | 3mm                                                                                                                            |                                                                                                                                                                                          |
| Terminal Capacity 1                                                                                                                             | 3x2.5mm²                                                                                                                       |                                                                                                                                                                                          |
| Terminal Capacity 2                                                                                                                             | 3x4mm²                                                                                                                         |                                                                                                                                                                                          |
| Terminal Capacity 3                                                                                                                             | 2x6mm² Multi-Strand                                                                                                            |                                                                                                                                                                                          |
| Earth Terminal Capacity 1                                                                                                                       | 3x2.5mm²                                                                                                                       |                                                                                                                                                                                          |
| Earth Terminal Capacity 2                                                                                                                       | 3x4mm²                                                                                                                         |                                                                                                                                                                                          |
| Earth Terminal Capacity 3                                                                                                                       | 2x6mm² Multi-Strand                                                                                                            |                                                                                                                                                                                          |
| Product Class 1                                                                                                                                 | Must be earthed                                                                                                                |                                                                                                                                                                                          |
| Ambient Operating Temperature                                                                                                                   | -15°C to +40°C                                                                                                                 |                                                                                                                                                                                          |
| Recommended Location                                                                                                                            | Internal Use Only                                                                                                              |                                                                                                                                                                                          |
| Maximum Installation Altitude                                                                                                                   | 2000m                                                                                                                          |                                                                                                                                                                                          |
| Standard/Approval                                                                                                                               | BS 1363 + BS 5733 + EN 60950-1                                                                                                 |                                                                                                                                                                                          |
| Patents and Trademarks                                                                                                                          | CFX is a Registered Trade Mark No 2398667 Hartland CFX is a Registered Design under Reference Nos. R21 = 3023446 SS2 = 3023445 |                                                                                                                                                                                          |
| All products listed conform to current British or<br>European standard and the product information is<br>correct at the time of going to press. | All accessories are manufactured under an accredited BS EN ISO 9001 : 2015 Quality Management System.                          | It is the policy of the company to improve products<br>as part of our development programme.<br>Therefore, we reserve the right to alter designs<br>and dimensions without prior notice. |
| Illustrations and diagrams are reproduced within the limitations of reproduction and printing process and are not binding                       | Due to manufacturing processes we cannot guarantee an exact colour match and shadings of of certain finishes                   | Correct as at 05 July 2022 08:57 AM E&OE                                                                                                                                                 |