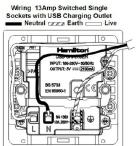

making connections beautifully

Wiring Accessories • Smart Lighting Control • Wireless Audio

## 79CSS1USBAB-B

Hartland CFX Antique Brass 1 gang 13A Single Pole Switched Socket with 1 USB Outlets 1x2.1A Antique Brass/Black

## Item Image



## Wiring



## Dimensions



| Primary Range                                                                                                                                   | Hartland CFX                                                                                                                   |                                                                                                                                                                                          |
|-------------------------------------------------------------------------------------------------------------------------------------------------|--------------------------------------------------------------------------------------------------------------------------------|-----------------------------------------