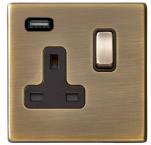

## 79CSS1USBAB-B

Hartland CFX Antique Brass 1 gang 13A Single Pole Switched Socket with 1 USB Outlets 1x2.1A Antique Brass/Black

## Item Image