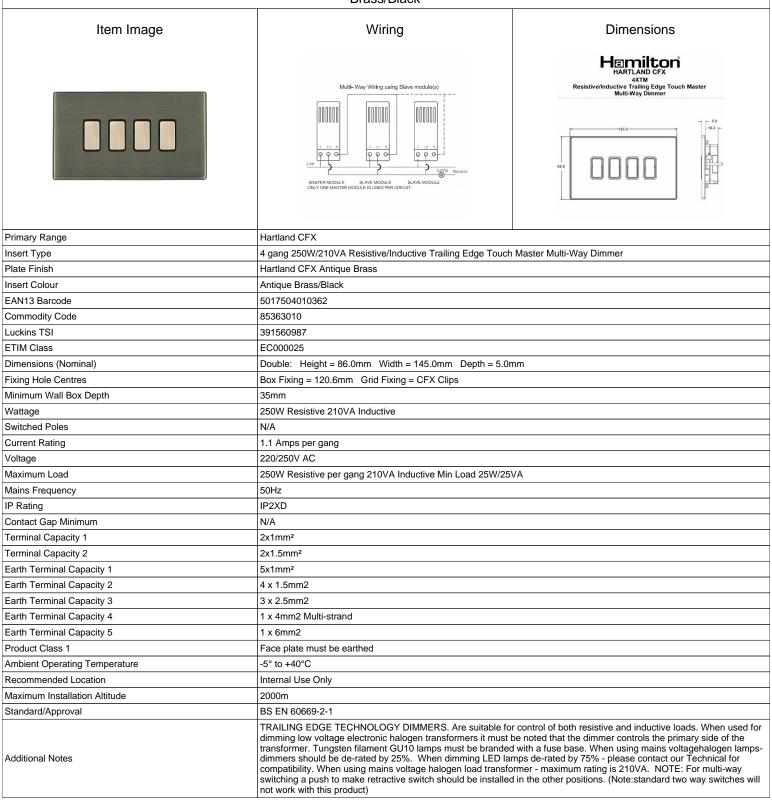

## 79C4XTMAB-B

Hartland CFX Antique Brass 4x250W/210VA Resistive/Inductive Trailing Edge Touch Master Multi-Way Dimmers Antique Brass/Black

making connections beautifully

Wiring Accessories • Smart Lighting Control • Wireless Audio