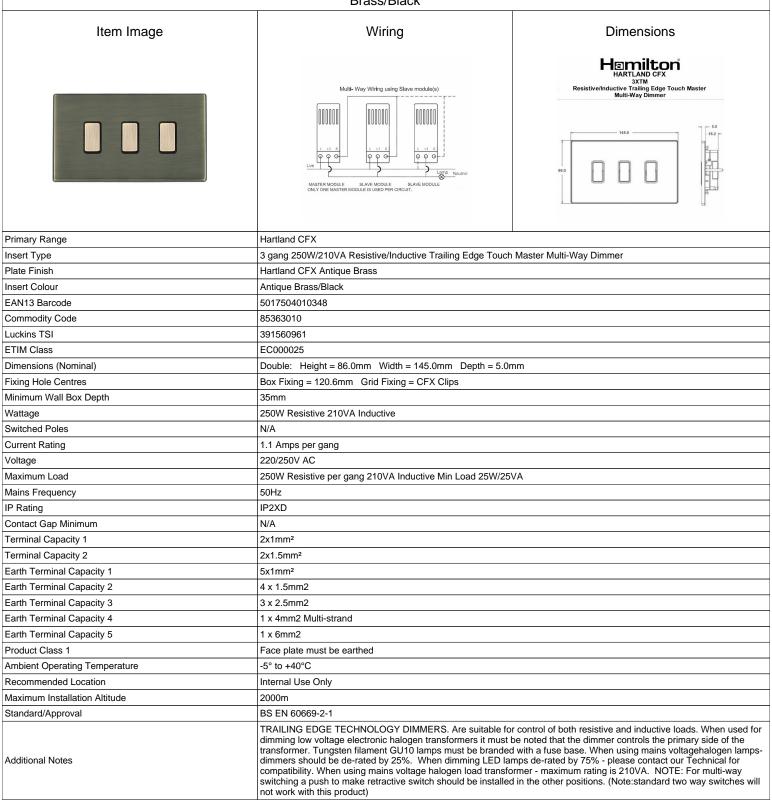

## 79C3XTMAB-B

Hartland CFX Antique Brass 3x250W/210VA Resistive/Inductive Trailing Edge Touch Master Multi-Way Dimmers Antique Brass/Black

making connections beautifully

Wiring Accessories • Smart Lighting Control • Wireless Audio